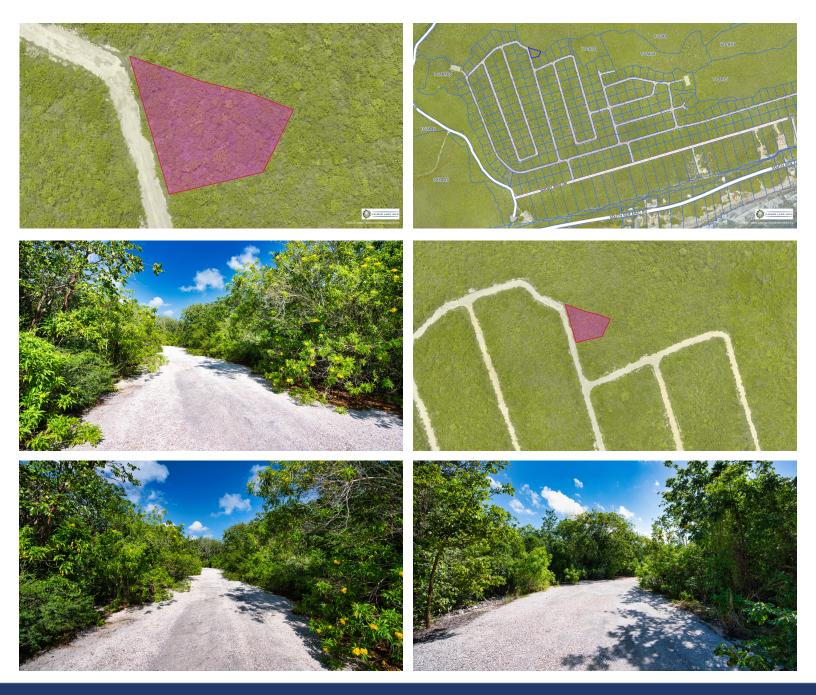

### Cayman Brac Inland Parcel -OWNER FINANCING OFFERED!!

Lovely larger lot within the subdivision in Cayman Brac. Home to the fruit bats, parrots, caves, and the bluff 140' ft above the sea.

Location: Cayman Brac MLS: 412659

Area: 10,598.79 ft<sup>o</sup> Perimeter: 437.75 ft

Contact James james.bovell@bovell.ky +1 (345) 945 4000

2024 © RE/MAX Cayman Islands. All rights reserved. Proud member of CIREBA.

The information contained herein has been furnished by the owner(s) and/or their nominee and represented by them to be accurate. RE/MAX Cayman Islands, its agents and employees disclaim any liability or responsibility for any inaccuracies, errors, or omissions in the represented information. All the information contained herein is subject to errors, omissions, price changes, prior sale, or withdrawal, without notice and is at all times subject to verification by the purchaser(s).