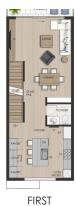

#### Q, South Sound Luxury lifestyle townhouses #17

- Cable TV
- Dishwasher
- Kitchen
- Microwave
- Patio
- Refrigerator
- Storm Windows
- Water Frontage

- City Water
- Garage: 2
- Kitchen area
- Multi-Zone AC
- Pool
- Sewer
- Utility Room

- Dining Area
- Gym
- Living Room
- Oven: Electric
- Porch: Unscreened
- Stories: 3
- Washer/Dryer: Yes