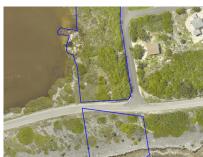

# Brac Waterfront Development Land

Very well positioned 2. 3 Acre Parcel with 380Ft on Rebecca's Cave Road and 200Ft on South Side West Road.

Location: Cayman Brac

MLS: 414487

Contact James james.bovell@bovell.ky +1 (345) 945 4000