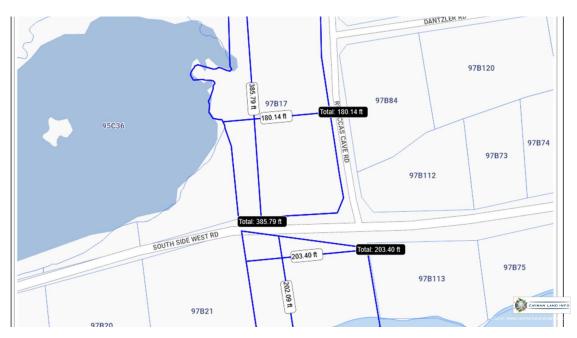

# Brac Waterfront Development Land

Very well positioned 2. 3 Acre Parcel with 380Ft on Rebecca's Cave Road and 200Ft on South Side West Road.

Location: Cayman Brac

MLS: 414487

Contact James james.bovell@bovell.ky +1 (345) 945 4000