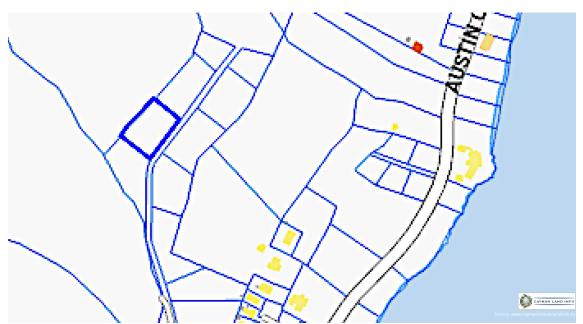

## 0.84 ACRE SOLID LAND OFF AUSTIN CONOLLY DR , EAST END

Great Investment 0. 84 acre ready to build land, located off Austin Conolly Drive in East End.

Location: MLS: 414589

Contact James james.bovell@bovell.ky +1 (345) 945 4000

### 0.84 ACRE SOLID LAND OFF AUSTIN CONOLLY DR , EAST END