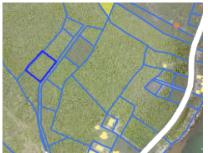

## 0.84 ACRE SOLID LAND OFF AUSTIN CONOLLY DR , EAST END

Great Investment 0. 84 acre ready to build land, located off Austin Conolly Drive in East End.

Location: MLS: 414589

Contact James james.bovell@bovell.ky +1 (345) 945 4000

### 0.84 ACRE SOLID LAND OFF AUSTIN CONOLLY DR , EAST END