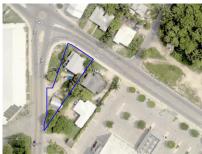

## Mixed use residential/commercial property in George Town

Location! Location! Location!122 Smith Road, situated at the corner of Smith Road and Anthony drive with a separate registered strata building #17 Anthony Drive (in the back) is ideal for a successful mixed-use commercial/residential development. \_\_This prime real estate is centrally situated within walking distance to Pasadora Place shopping mall, Smith Road Centre, and all major amenities.