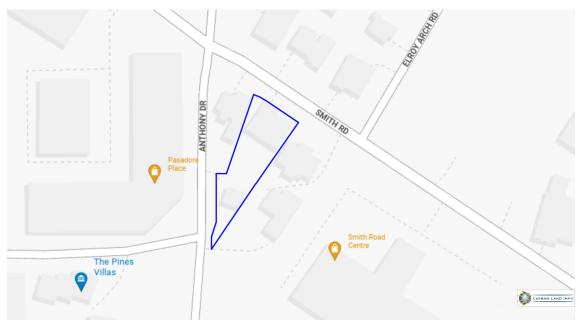

## Mixed use residential/commercial property in George Town

Location! Location! Location!122 Smith Road, situated at the corner of Smith Road and Anthony drive with a separate registered strata building #17 Anthony Drive (in the back) is ideal for a successful mixed-use commercial/residential development. \_\_This prime real estate is centrally situated within walking distance to Pasadora Place shopping mall, Smith Road Centre, and all major amenities.