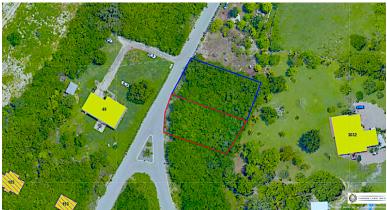

## GUAVA GROVES - 2 HOUSE LOT 219 & 220 (.5652 ACRES)

Excellent location and easy access to Countryside Shopping Center, Bodden Town public beach, and Schools. Both properties are filled and ready for your dream home or your next investment project.

Location: Savannah / Lower Valley

MLS: 415017

Contact James james.bovell@bovell.ky +1 (345) 945 4000

2024 © RE/MAX Cayman Islands. All rights reserved. Proud member of CIREBA.