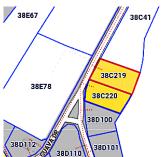

## GUAVA GROVES - 2 HOUSE LOT 219 & 220 (.5652 ACRES)

Excellent location and easy access to Countryside Shopping Center, Bodden Town public beach, and Schools. Both properties are filled and ready for your dream home or your next investment project.

Location: Savannah / Lower Valley

MLS: 415017

Contact James james.bovell@bovell.ky +1 (345) 945 4000

2024 © RE/MAX Cayman Islands. All rights reserved. Proud member of CIREBA.