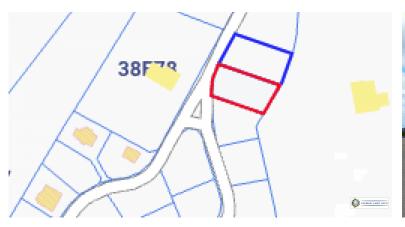

## GUAVA GROVES - 2 HOUSE LOT 219 & 220 (.5652 ACRES)

Excellent location and easy access to Countryside Shopping Center, Bodden Town public beach, and Schools. Both properties are filled and ready for your dream home or your next investment project.

Location: Savannah / Lower Valley

MLS: 415017

Contact James james.bovell@bovell.ky +1 (345) 945 4000

2024 © RE/MAX Cayman Islands. All rights reserved. Proud member of CIREBA.