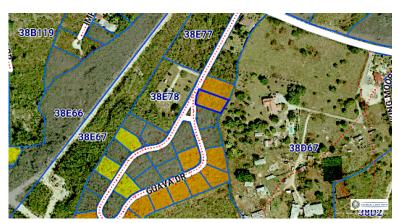

## GUAVA GROVES -HOUSE LOT 220

Excellent location and easy access to Countryside Shipping Center, Bodden Town public beach, and School. This property is filled and ready for your dream home or your next investment project.

Location: Savannah / Lower Valley

MLS: 415016

Contact James james.bovell@bovell.ky +1 (345) 945 4000

2024 © RE/MAX Cayman Islands. All rights reserved. Proud member of CIREBA.

#### ADDITIONAL INFORMATION

Title GUAVA GROVES - HOUSE LOT 220