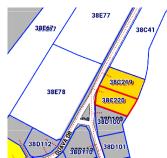

## GUAVA GROVES -HOUSE LOT 220

Excellent location and easy access to Countryside Shipping Center, Bodden Town public beach, and School. This property is filled and ready for your dream home or your next investment project.

Location: Savannah / Lower Valley

MLS: 415016

Contact James james.bovell@bovell.ky +1 (345) 945 4000

2024 © RE/MAX Cayman Islands. All rights reserved. Proud member of CIREBA.