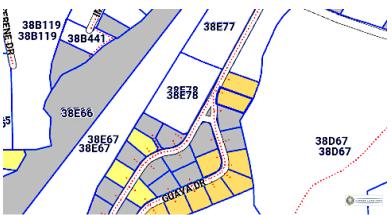

## GUAVA GROVES -HOUSE LOT 220

Excellent location and easy access to Countryside Shipping Center, Bodden Town public beach, and School. This property is filled and ready for your dream home or your next investment project.

Location: Savannah / Lower Valley

MLS: 415016

Contact James james.bovell@bovell.ky +1 (345) 945 4000

2024 © RE/MAX Cayman Islands. All rights reserved. Proud member of CIREBA.

#### ADDITIONAL INFORMATION

Title GUAVA GROVES - HOUSE LOT 220