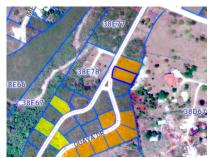

## GUAVA GROVES -HOUSE LOT 220

Excellent location and easy access to Countryside Shipping Center, Bodden Town public beach, and School. This property is filled and ready for your dream home or your next investment project.

Location: Savannah / Lower Valley

MLS: 415016

Contact James james.bovell@bovell.ky +1 (345) 945 4000

2024 © RE/MAX Cayman Islands. All rights reserved. Proud member of CIREBA.