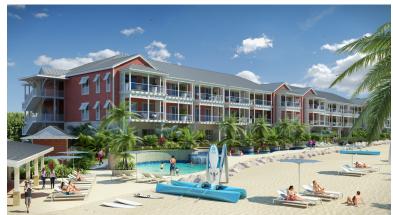

#### Catalina Bay Corner Seafront 3BR Second Floor #213

- Breakfast
- Central AC
- Dishwasher
- Elevator
- Kitchen area
- Oven: Electric
- Refrigerator
- Stories: 3
- Water Frontage

- Cable TV
- City Water
- Disposal
- Fence
- Living Room
- Pool
- Security
- Utility Room

- Carport: Yes
- Dining Area
- Dock
- Kitchen
- Microwave
- Porch: Unscreened
- Septic
- Washer/Dryer: Yes

#### ADDITIONAL INFORMATION

Aprx Water Frontage 800 Furnished No Class Pre-Construction Total # of Units 54 Land Certificate Not Issued Water Frontage Yes Stories 3 Foundation Slab