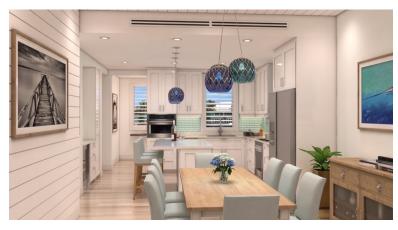

#### Catalina Bay Corner Seafront 3BR Second Floor #213

- Breakfast
- Central AC
- Dishwasher
- Elevator
- Kitchen area
- Oven: Electric
- Refrigerator
- Stories: 3
- Water Frontage

- Cable TV
- City Water
- Disposal
- Fence
- Living Room
- Pool
- Security
- Utility Room

- Carport: Yes
- Dining Area
- Dock
- Kitchen
- Microwave
- Porch: Unscreened
- Septic
- Washer/Dryer: Yes