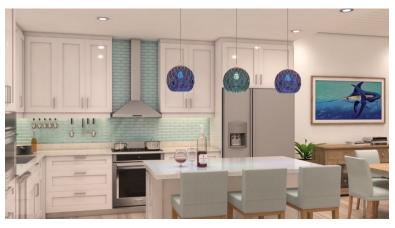

## Catalina Bay Corner Seafront 3BR Second Floor #213

A very prominent residence in a prime corner location with high vaulted ceilings. The views from this vantage point will be absolutely stunning, far out into the North Sound and all around the coastline.

#### Catalina Bay Corner Seafront 3BR Second Floor #213

- Breakfast
- Central AC
- Dishwasher
- Elevator
- Kitchen area
- Oven: Electric
- Refrigerator
- Stories: 3
- Water Frontage

- Cable TV
- City Water
- Disposal
- Fence
- Living Room
- Pool
- Security
- Utility Room

- Carport: Yes
- Dining Area
- Dock
- Kitchen
- Microwave
- Porch: Unscreened
- Septic
- Washer/Dryer: Yes