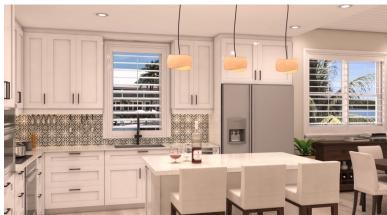

#### Catalina Bay Corner Seafront 3BR Second Floor #213

- Breakfast
- Central AC
- Dishwasher
- Elevator
- Kitchen area
- Oven: Electric
- Refrigerator
- Stories: 3
- Water Frontage

- Cable TV
- City Water
- Disposal
- Fence
- Living Room
- Pool
- Security
- Utility Room

- Carport: Yes
- Dining Area
- Dock
- Kitchen
- Microwave
- Porch: Unscreened
- Septic
- Washer/Dryer: Yes