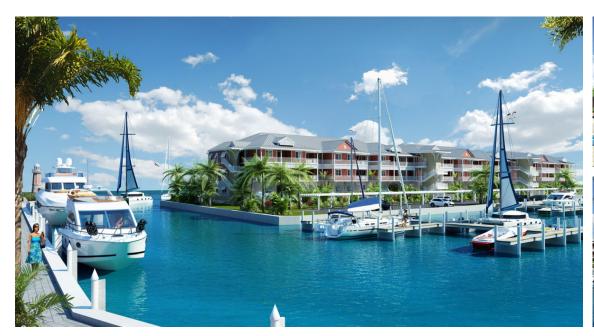

## Catalina Bay Corner Seafront 3BR Second Floor #213

A very prominent residence in a prime corner location with high vaulted ceilings. The views from this vantage point will be absolutely stunning, far out into the North Sound and all around the coastline.

#### Catalina Bay Corner Seafront 3BR Second Floor #213

- Breakfast
- Central AC
- Dishwasher
- Elevator
- Kitchen area
- Oven: Electric
- Refrigerator
- Stories: 3
- Water Frontage

- Cable TV
- City Water
- Disposal
- Fence
- Living Room
- Pool
- Security
- Utility Room

- Carport: Yes
- Dining Area
- Dock
- Kitchen
- Microwave
- Porch: Unscreened
- Septic
- Washer/Dryer: Yes

#### ADDITIONAL INFORMATION

Aprx Water Frontage 800 Furnished No Class Pre-Construction Total # of Units 54 Land Certificate Not Issued Water Frontage Yes Stories 3 Foundation Slab