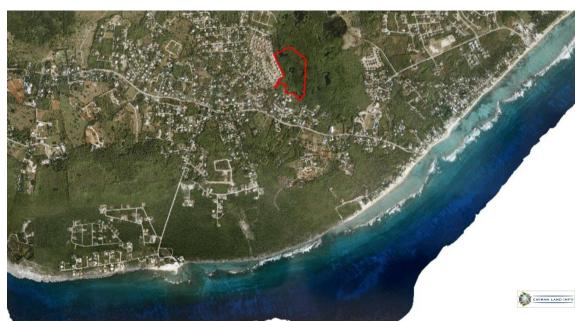

# Huge Lower Valley Development Site

Well located development site about 10 miles from George Town and a few miles from the 67 acre Mandarin Oriental development site, which starts construction this year. Initial site works have commenced on this property and improvements, such as fill and other infrastructure have been made providing additional value.

Location: Savannah / Lower Valley

MLS: 415565

Contact James james.bovell@bovell.ky +1 (345) 945 4000

2024 © RE/MAX Cayman Islands. All rights reserved. Proud member of CIREBA.

FOR SALE KYD\$2,750,000

Current