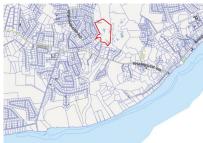

# Huge Lower Valley Development Site

Well located development site about 10 miles from George Town and a few miles from the 67 acre Mandarin Oriental development site, which starts construction this year. Initial site works have commenced on this property and improvements, such as fill and other infrastructure have been made providing additional value.

Location: Savannah / Lower Valley

MLS: 415565

Contact James james.bovell@bovell.ky +1 (345) 945 4000

2024 © RE/MAX Cayman Islands. All rights reserved. Proud member of CIREBA.

FOR SALE KYD\$2,750,000

Current