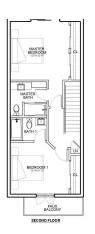

### jaz on Poindexter, Spotts

- Cable TV
- Dishwasher
- Gym
- Living Room
- Oven: Electric
- Porch: Unscreened
- Stories: 2

- City Water
- Fence
- Kitchen
- Microwave
- Patio
- Refrigerator
- Storm Windows

- Dining Area
- Furnished: Partially
- Kitchen area
- Multi-Zone AC
- Pool
- Sewer

Title

Stories

Construction

Washer/Dryer: Yes

jaz on Poindexter, Spotts

Block