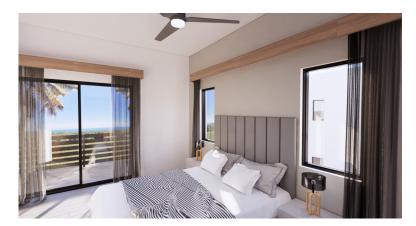

### jaz on Poindexter, Spotts

- Cable TV
- Dishwasher
- Gym
- Living Room
- Oven: Electric
- Porch: Unscreened
- Stories: 2

- City Water
- Fence
- Kitchen
- Microwave
- Patio
- Refrigerator
- Storm Windows