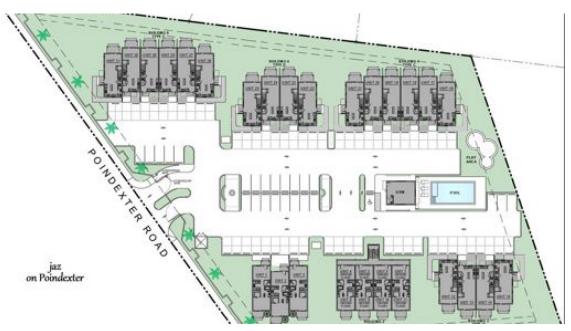

### jaz on Poindexter, Spotts

jaz on Poindexter Road is a new gated, modern designed, pre-construction development situated on the cusp of the (East-West Arterial Road) officially known as the Rex Crighton Blvd. , one of the first major developers of the Cayman Islands.

| Furnished        | Partially |
|------------------|-----------|
| Total # of Units | 31        |
| Floor Level      | 1         |
| Strata #         | 1         |
|                  |           |
|                  |           |
| Sewage in        | Yes       |