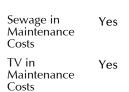

| Furnished        | Partially |
|------------------|-----------|
| Total # of Units | 31        |
| Floor Level      | 1         |
| Strata #         | 1         |
|                  |           |
|                  |           |
| Sewage in        | Yes       |