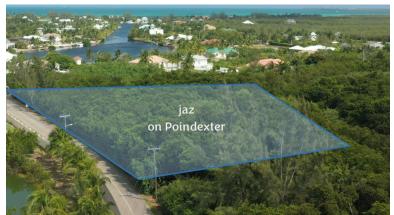

### jaz on Poindexter, Spotts

jaz on Poindexter Road is a new gated, modern designed, pre-construction development situated on the cusp of the (East-West Arterial Road) officially known as the Rex Crighton Blvd. , one of the first major developers of the Cayman Islands.

Location: Spotts MLS: 415680 Built: 2026

Contact James james.bovell@bovell.ky +1 (345) 945 4000