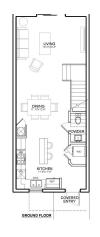

### jaz on Poindexter, Spotts

- Cable TV
- Dishwasher
- Gym
- Living Room
- Oven: Electric
- Porch: Unscreened
- Stories: 2

- City Water
- Fence
- Kitchen
- Microwave
- Patio
- Refrigerator
- Storm Windows

- Dining Area
- Furnished: Partially
- Kitchen area
- Multi-Zone AC
- Pool
- Sewer

Title

Stories

Construction

Washer/Dryer: Yes

jaz on Poindexter, Spotts

Block