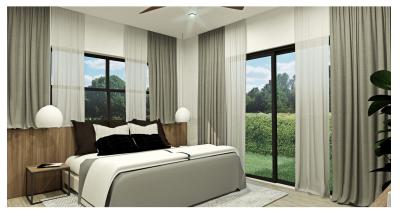

### The Woodlands - 1 Bed (Greenheart Unit 1 End Unit)

- Cable TV
- Dining Area
- Furnished: Partially
- Microwave
- Pool
- Septic
- Washer/Dryer: Yes

- Central AC
- Dishwasher
- Kitchen area
- Oven: Yes
- Porch: Unscreened
- Stories: 1

- City Water
- Fence
- Living Room
- Patio
- Refrigerator
- Storm Windows