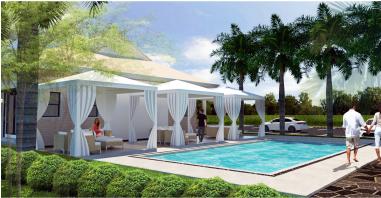

### The Woodlands - 1 Bed (Greenheart Unit 1 End Unit)

- Cable TV
- Dining Area
- Furnished: Partially
- Microwave
- Pool
- Septic
- Washer/Dryer: Yes

- Central AC
- Dishwasher
- Kitchen area
- Oven: Yes
- Porch: Unscreened
- Stories: 1

- City Water
- Fence
- Living Room
- Patio
- Refrigerator
- Storm Windows