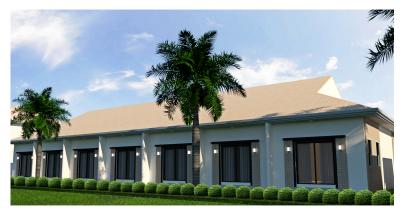

### ADDITIONAL INFORMATION

| Furnished        | Partially | Title        | The Woodlands - 1 Bed<br>(Greenheart Unit 1 End Unit | Class<br>) | Pre-Construction |
|------------------|-----------|--------------|------------------------------------------------------|------------|------------------|
| Total # of Units | 33        | Construction | Block                                                | Stories    | 1                |
| Foundation       | Slab      | Strata #     | TBC                                                  |            |                  |
| RUNNING CO       | OSTS      |              |                                                      |            |                  |