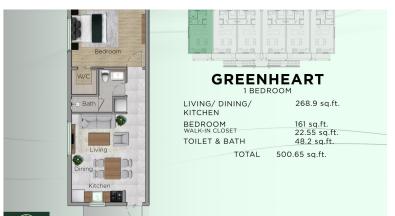

### The Woodlands - 1 Bed (Greenheart Unit 1 End Unit)

Woodlands is a new development in up in coming Frank Sound.

Woodlands is an extraordinary place to call home, our vibrant town home community is an exciting sophisticated level of class for an elevated living experience with smart technology in mind.

### The Woodlands - 1 Bed (Greenheart Unit 1 End Unit)

- Cable TV
- Dining Area
- Furnished: Partially
- Microwave
- Pool
- Septic
- Washer/Dryer: Yes

- Central AC
- Dishwasher
- Kitchen area
- Oven: Yes
- Porch: Unscreened
- Stories: 1

- City Water
- Fence
- Living Room
- Patio
- Refrigerator
- Storm Windows