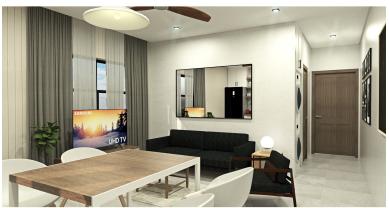

### The Woodlands - 1 Bed (Greenheart Unit 1 End Unit)

- Cable TV
- Dining Area
- Furnished: Partially
- Microwave
- Pool
- Septic
- Washer/Dryer: Yes

- Central AC
- Dishwasher
- Kitchen area
- Oven: Yes
- Porch: Unscreened
- Stories: 1

- City Water
- Fence
- Living Room
- Patio
- Refrigerator
- Storm Windows