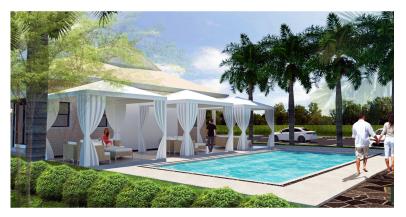

### The Woodlands - 1 Bed w/ Loft (Greenheart Unit 2)

- Cable TV
- Den
- Furnished: Partially
- Oven: Yes
- Porch: Unscreened
- Stories: 2

Pest in

Maintenance Costs

- Central AC
- Dishwasher
- Kitchen area
- Patio
- Refrigerator
- Storm Windows

- City Water
- Fence
- Microwave
- Pool
- Septic
- Washer/Dryer: Yes