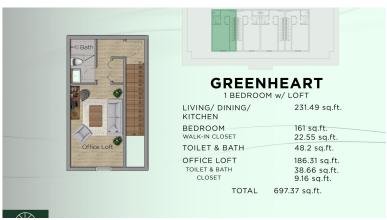

#### The Woodlands - 1 Bed w/ Loft (Greenheart Unit 2)

Woodlands is a new development in up in coming Frank Sound.

Woodlands is an extraordinary place to call home, our vibrant town home community is an exciting sophisticated level of class for an elevated living experience with smart technology in mind.

### The Woodlands - 1 Bed w/ Loft (Greenheart Unit 2)

- Cable TV
- Den
- Furnished: Partially
- Oven: Yes
- Porch: Unscreened
- Stories: 2

Pest in

Maintenance Costs

- Central AC
- Dishwasher
- Kitchen area
- Patio
- Refrigerator
- Storm Windows

- City Water
- Fence
- Microwave
- Pool
- Septic
- Washer/Dryer: Yes

#### ADDITIONAL INFORMATION

Yes

| Furnished                            | Partially | Title                             | The Woodlands - 1 Bed w/<br>Loft (Greenheart Unit 2) | Class                                   | Pre-Construction |
|--------------------------------------|-----------|-----------------------------------|------------------------------------------------------|-----------------------------------------|------------------|
| Total # of Units                     | 33        | Construction                      | Block                                                | Floor Level                             | 1                |
| Stories                              | 2         | Foundation                        | Slab                                                 | Strata #                                | TBD              |
| RUNNING COSTS                        |           |                                   |                                                      |                                         |                  |
| Monthly<br>Maintenance<br>Costs      | CI\$1     | Sewage in<br>Maintenance<br>Costs | Yes                                                  | AC in<br>Maintenance<br>Costs           | Yes              |
| Gardening in<br>Maintenance<br>Costs | Yes       | TV in<br>Maintenance<br>Costs     | Yes                                                  | Insurance<br>Included in<br>Maintenance | Yes              |