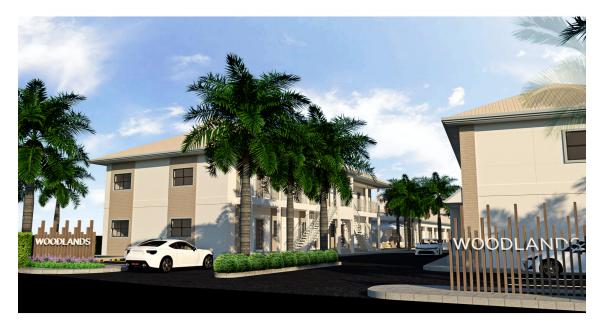

#### The Woodlands - 1 Bed w/ Loft (Greenheart Unit 2)

Woodlands is a new development in up in coming Frank Sound.

Woodlands is an extraordinary place to call home, our vibrant town home community is an exciting sophisticated level of class for an elevated living experience with smart technology in mind.

### The Woodlands - 1 Bed w/ Loft (Greenheart Unit 2)

- Cable TV
- Den
- Furnished: Partially
- Oven: Yes
- Porch: Unscreened
- Stories: 2

Pest in

Maintenance Costs

- Central AC
- Dishwasher
- Kitchen area
- Patio
- Refrigerator
- Storm Windows

#### ADDITIONAL INFORMATION

Yes

| Furnished                            | Partially | Title                             | The Woodlands - 1 Bed w/<br>Loft (Greenheart Unit 2) | Class                                   | Pre-Construction |
|--------------------------------------|-----------|-----------------------------------|------------------------------------------------------|-----------------------------------------|------------------|
| Total # of Units                     | 33        | Construction                      | Block                                                | Floor Level                             | 1                |
| Stories                              | 2         | Foundation                        | Slab                                                 | Strata #                                | TBD              |
| RUNNING COSTS                        |           |                                   |                                                      |                                         |                  |
| Monthly<br>Maintenance<br>Costs      | CI\$1     | Sewage in<br>Maintenance<br>Costs | Yes                                                  | AC in<br>Maintenance<br>Costs           | Yes              |
| Gardening in<br>Maintenance<br>Costs | Yes       | TV in<br>Maintenance<br>Costs     | Yes                                                  | Insurance<br>Included in<br>Maintenance | Yes              |