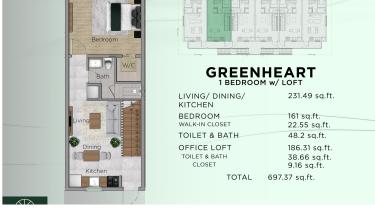

#### The Woodlands - 1 Bed w/ Loft (Greenheart Unit 2)

Woodlands is a new development in up in coming Frank Sound.

Woodlands is an extraordinary place to call home, our vibrant town home community is an exciting sophisticated level of class for an elevated living experience with smart technology in mind.

### The Woodlands - 1 Bed w/ Loft (Greenheart Unit 2)

- Cable TV
- Den
- Furnished: Partially
- Oven: Yes
- Porch: Unscreened
- Stories: 2

Pest in

Maintenance Costs

- Central AC
- Dishwasher
- Kitchen area
- Patio
- Refrigerator
- Storm Windows

- City Water
- Fence
- Microwave
- Pool
- Septic
- Washer/Dryer: Yes

#### ADDITIONAL INFORMATION

Yes

| Furnished                            | Partially | Title                             | The Woodlands - 1 Bed w/<br>Loft (Greenheart Unit 2) | Class                                   | Pre-Construction |
|--------------------------------------|-----------|-----------------------------------|------------------------------------------------------|-----------------------------------------|------------------|
| Total # of Units                     | 33        | Construction                      | Block                                                | Floor Level                             | 1                |
| Stories                              | 2         | Foundation                        | Slab                                                 | Strata #                                | TBD              |
| RUNNING COSTS                        |           |                                   |                                                      |                                         |                  |
| Monthly<br>Maintenance<br>Costs      | CI\$1     | Sewage in<br>Maintenance<br>Costs | Yes                                                  | AC in<br>Maintenance<br>Costs           | Yes              |
| Gardening in<br>Maintenance<br>Costs | Yes       | TV in<br>Maintenance<br>Costs     | Yes                                                  | Insurance<br>Included in<br>Maintenance | Yes              |