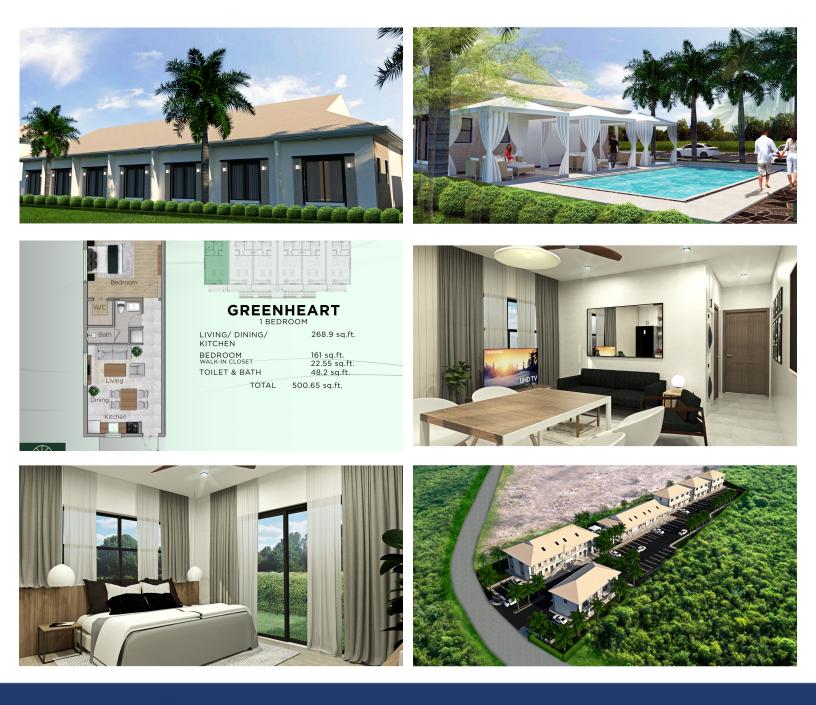

The Woodlands - 1 Bed (Greenheart Unit 6 End Unit)

Current

Woodlands is a new development in up in coming Frank Sound. Woodlands is an extraordinary place to call home, our vibrant town home community is an exciting sophisticated level of class for an elevated living experience with smart technology in mind.

## The Woodlands - 1 Bed (Greenheart Unit 6 End Unit)

BÔVELL

The information contained herein has been furnished by the owner(s) and/or their nominee and represented by them to be accurate. RE/MAX Cayman Islands, its agents and employees disclaim any liability or responsibility for any inaccuracies, errors, or omissions in the represented information. All the information contained herein is subject to errors, omissions, price changes, prior sale, or withdrawal, without notice and is at all times subject to verification by the purchaser(s).

## The Woodlands - 1 Bed (Greenheart Unit 6 End Unit)

| Cable TV                        |               | • Central AC                      |                                                      | City Water                    |                  |  |
|---------------------------------|---------------|-----------------------------------|------------------------------------------------------|-------------------------------|------------------|--|
| Dining Area                     |               | Dishwasher                        | Dishwasher                                           |                               | • Fence          |  |
| Furnished: Partially            |               | <ul> <li>Kitchen are</li> </ul>   | Kitchen area                                         |                               | Living Room      |  |
| Microwave                       |               | Oven: Yes                         | Oven: Yes                                            |                               | Patio            |  |
| • Pool                          |               | Porch: Unservice                  | Porch: Unscreened                                    |                               | Refrigerator     |  |
| • Septic                        |               | Stories: 1                        | • Stories: 1                                         |                               | Storm Windows    |  |
| • Washer/Drye                   | er: Yes       |                                   |                                                      |                               |                  |  |
| ,                               |               |                                   |                                                      |                               |                  |  |
| ADDITIONA                       | L INFORMATION |                                   |                                                      |                               |                  |  |
| Furnished                       | Partially     | Title                             | The Woodlands - 1 Bed<br>(Greenheart Unit 6 End Unit | Class                         | Pre-Construction |  |
| Total # of Units                | 33            | Construction                      | Block                                                | Stories                       | 1                |  |
| Foundation                      | Slab          | Strata #                          | ТВС                                                  |                               |                  |  |
|                                 |               |                                   |                                                      |                               |                  |  |
| RUNNING C                       | OSTS          |                                   |                                                      |                               |                  |  |
| Monthly<br>Maintenance<br>Costs | CI\$1         | Sewage in<br>Maintenance<br>Costs | Yes                                                  | AC in<br>Maintenance<br>Costs | Yes              |  |
| Gardening in<br>Maintenance     | Yes           | TV in<br>Maintenance              | Yes                                                  | Insurance<br>Included in      | Yes              |  |