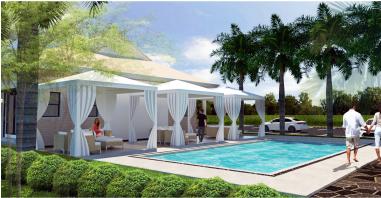

#### The Woodlands - 1 Bed w/ Loft (Greenheart Unit 9)

Woodlands is a new development in up in coming Frank Sound.

Woodlands is an extraordinary place to call home, our vibrant town home community is an exciting sophisticated level of class for an elevated living experience with smart technology in mind.

# The Woodlands - 1 Bed w/ Loft (Greenheart Unit 9)

- Cable TV
- Dining Area
- Furnished: Partially
- Microwave

Maintenance

Maintenance Costs

Costs Pest in

- Pool
- Septic
- Washer/Dryer: Yes

- Central AC
- Dishwasher
- Kitchen area
- Oven: Yes
- Porch: Unscreened
- Stories: 2

Maintenance

- City Water
- Fence
- Living Room
- Patio
- Refrigerator

Included in Maintenance

Storm Windows