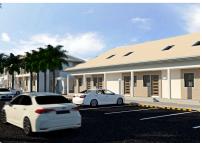

# The Woodlands - 1 Bed w/ Loft (Greenheart Unit 9)

- Cable TV
- Dining Area
- Furnished: Partially
- Microwave

Maintenance

Maintenance Costs

Costs Pest in

- Pool
- Septic
- Washer/Dryer: Yes

- Central AC
- Dishwasher
- Kitchen area
- Oven: Yes
- Porch: Unscreened
- Stories: 2