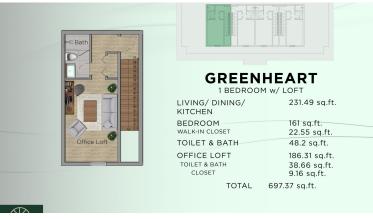

#### The Woodlands - 1 Bed w/ Loft (Greenheart Unit 9)

Woodlands is a new development in up in coming Frank Sound.

Woodlands is an extraordinary place to call home, our vibrant town home community is an exciting sophisticated level of class for an elevated living experience with smart technology in mind.

### The Woodlands - 1 Bed w/ Loft (Greenheart Unit 9)

CAYMAN ISLANDS

2024 © RE/MAX Cayman Islands. All rights reserved. Proud member of CIREBA.

# The Woodlands - 1 Bed w/ Loft (Greenheart Unit 9)

- Cable TV
- Dining Area
- Furnished: Partially
- Microwave

Maintenance

Maintenance Costs

Costs Pest in

- Pool
- Septic
- Washer/Dryer: Yes

- Central AC
- Dishwasher
- Kitchen area
- Oven: Yes
- Porch: Unscreened
- Stories: 2