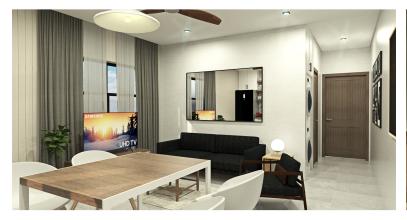

# The Woodlands - 1 Bed w/ Loft (Greenheart Unit 9)

- Cable TV
- Dining Area
- Furnished: Partially
- Microwave

Maintenance

Maintenance Costs

Costs Pest in

- Pool
- Septic
- Washer/Dryer: Yes

- Central AC
- Dishwasher
- Kitchen area
- Oven: Yes
- Porch: Unscreened
- Stories: 2

Maintenance

- City Water
- Fence
- Living Room
- Patio
- Refrigerator

Included in Maintenance

Storm Windows