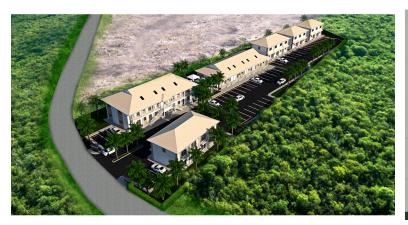

#### The Woodlands - 1 Bed w/ Loft (Greenheart Unit 9)

Woodlands is a new development in up in coming Frank Sound.

Woodlands is an extraordinary place to call home, our vibrant town home community is an exciting sophisticated level of class for an elevated living experience with smart technology in mind.

#### ADDITIONAL INFORMATION

Yes

| Furnished                       | Partially | Title                             | The Woodlands - 1 Bed w/ Loft (Greenheart Unit 9) | Class                         | Pre-Construction |
|---------------------------------|-----------|-----------------------------------|---------------------------------------------------|-------------------------------|------------------|
| Total # of Units                | 33        | Construction                      | Block                                             | Stories                       | 2                |
| Foundation                      | Slab      | Strata #                          | TBC                                               |                               |                  |
|                                 |           |                                   |                                                   |                               |                  |
| RUNNING COSTS                   |           |                                   |                                                   |                               |                  |
| Monthly<br>Maintenance<br>Costs | CI\$1     | Sewage in<br>Maintenance<br>Costs | Yes                                               | AC in<br>Maintenance<br>Costs | Yes              |
| Gardening in                    | Yes       | TV in                             | Yes                                               | Insurance                     | Yes              |