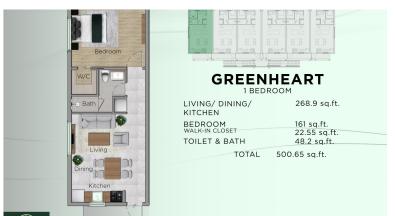

### The Woodlands - 1 Bed (Greenheart Unit 12 End Unit)

Woodlands is a new development in up in coming Frank Sound.

Woodlands is an extraordinary place to call home, our vibrant town home community is an exciting sophisticated level of class for an elevated living experience with smart technology in mind.

#### ADDITIONAL INFORMATION

| Furnished                            | Partially | Title                             | The Woodlands - 1 Bed<br>(Greenheart Unit 12 End<br>Unit) | Class                                   | Pre-Construction |
|--------------------------------------|-----------|-----------------------------------|-----------------------------------------------------------|-----------------------------------------|------------------|
| Total # of Units                     | 33        | Construction                      | Block                                                     | Stories                                 | 1                |
| Foundation                           | Slab      | Strata #                          | TBC                                                       |                                         |                  |
| RUNNING COSTS                        |           |                                   |                                                           |                                         |                  |
| Monthly<br>Maintenance<br>Costs      | CI\$1     | Sewage in<br>Maintenance<br>Costs | Yes                                                       | AC in<br>Maintenance<br>Costs           | Yes              |
| Gardening in<br>Maintenance<br>Costs | Yes       | TV in<br>Maintenance<br>Costs     | Yes                                                       | Insurance<br>Included in<br>Maintenance | Yes              |
| Pest in                              | Yes       |                                   |                                                           |                                         |                  |