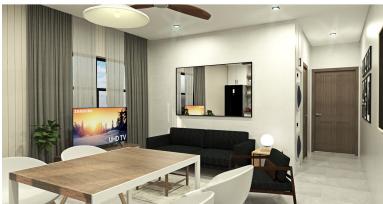

### The Woodlands - 1 Bed (Greenheart Unit 12 End Unit)

- Cable TV
- Dining Area
- Furnished: Partially
- Microwave
- Pool
- Septic

Maintenance Costs

Washer/Dryer: Yes

- Central AC
- Dishwasher
- Kitchen area
- Oven: Yes
- Porch: Unscreened
- Stories: 1

- City Water
- Fence
- Living Room
- Patio
- Refrigerator
- Storm Windows