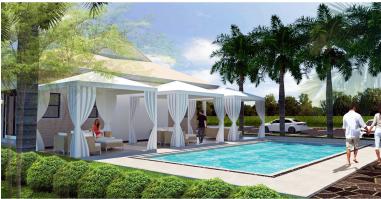

### The Woodlands - 1 Bed (Greenheart Unit 12 End Unit)

- Cable TV
- Dining Area
- Furnished: Partially
- Microwave
- Pool
- Septic

Maintenance Costs

Washer/Dryer: Yes

- Central AC
- Dishwasher
- Kitchen area
- Oven: Yes
- Porch: Unscreened
- Stories: 1

- City Water
- Fence
- Living Room
- Patio
- Refrigerator
- Storm Windows