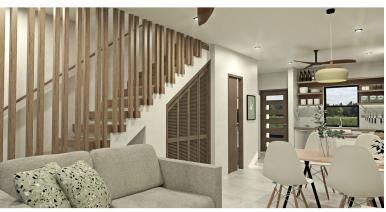

### The Woodlands - 2 Bed (Mahogany Unit 22)

- Cable TV
- Dining Area
- Furnished: Partially
- Microwave
- Pool

Pest in

Maintenance Costs

- Septic
- Washer/Dryer: Yes

- Central AC
- Dishwasher
- Kitchen area
- Oven: Yes
- Porch: Unscreened
- Stories: 2

- City Water
- Fence
- Living Room
- Patio
- Refrigerator
- Storm Windows