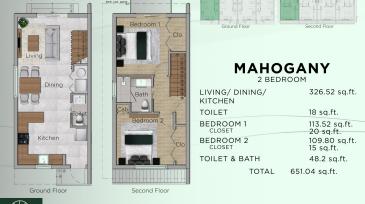

## The Woodlands - 2 Bed (Mahogany Unit 22)

Woodlands is a new development in up in coming Frank Sound. Woodlands is an extraordinary place to call home, our vibrant town home community is an exciting sophisticated level of class for an elevated living experience with smart technology in mind.

### The Woodlands - 2 Bed (Mahogany Unit 22)

- Cable TV
- Dining Area
- Furnished: Partially
- Microwave
- Pool

Pest in

Maintenance Costs

- Septic
- Washer/Dryer: Yes

- Central AC
- Dishwasher
- Kitchen area
- Oven: Yes
- Porch: Unscreened
- Stories: 2

- City Water
- Fence
- Living Room
- Patio
- Refrigerator
- Storm Windows

#### ADDITIONAL INFORMATION

Yes

| Furnished                            | Partially | Title                             | The Woodlands - 2 Bed<br>(Mahogany Unit 22) | Class                                   | Pre-Construction |
|--------------------------------------|-----------|-----------------------------------|---------------------------------------------|-----------------------------------------|------------------|
| Total # of Units                     | 33        | Construction                      | Block                                       | Stories                                 | 2                |
| Foundation                           | Slab      | Strata #                          | TBC                                         |                                         |                  |
| RUNNING COSTS                        |           |                                   |                                             |                                         |                  |
| Monthly<br>Maintenance<br>Costs      | CI\$1     | Sewage in<br>Maintenance<br>Costs | Yes                                         | AC in<br>Maintenance<br>Costs           | Yes              |
| Gardening in<br>Maintenance<br>Costs | Yes       | TV in<br>Maintenance<br>Costs     | Yes                                         | Insurance<br>Included in<br>Maintenance | Yes              |