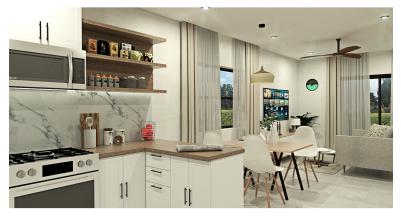

### The Woodlands - 2 Bed (Mahogany Unit 22)

- Cable TV
- Dining Area
- Furnished: Partially
- Microwave
- Pool

Pest in

Maintenance Costs

- Septic
- Washer/Dryer: Yes

- Central AC
- Dishwasher
- Kitchen area
- Oven: Yes
- Porch: Unscreened
- Stories: 2

- City Water
- Fence
- Living Room
- Patio
- Refrigerator
- Storm Windows