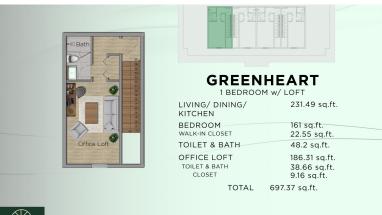

### The Woodlands - 1 Bed w/ Loft (Greenheart Unit 5)

Woodlands is a new development in up in coming Frank Sound.

Woodlands is an extraordinary place to call home, our vibrant town home community is an exciting sophisticated level of class for an elevated living experience with smart technology in mind.

#### The Woodlands - 1 Bed w/ Loft (Greenheart Unit 5)

- Cable TV
- Den
- Fence
- Kitchen area
- Patio

Costs

Pest in

Maintenance Costs

- Refrigerator
- Storm Windows

- Central AC
- Dishwasher
- **Furnished: Partially**
- Microwave

- Pool
- Septic
- Washer/Dryer: Yes

- City Water
- Family Room
- Kitchen
- Oven: Yes
- Porch: Unscreened
- Stories: 2

Maintenance

#### ADDITIONAL INFORMATION

Yes

| Furnished Total # of Units      | Partially | Title<br>Construction             | The Woodlands - 1 Bed w/<br>Loft (Greenheart Unit 5)<br>Block | Class<br>Stories              | Pre-Construction |
|---------------------------------|-----------|-----------------------------------|---------------------------------------------------------------|-------------------------------|------------------|
| Foundation                      | Slab      | Strata #                          | TBD                                                           |                               | -                |
| RUNNING COSTS                   |           |                                   |                                                               |                               |                  |
| Monthly<br>Maintenance<br>Costs | CI\$1     | Sewage in<br>Maintenance<br>Costs | Yes                                                           | AC in<br>Maintenance<br>Costs | Yes              |
| Gardening in<br>Maintenance     | Yes       | TV in<br>Maintenance              | Yes                                                           | Insurance<br>Included in      | Yes              |