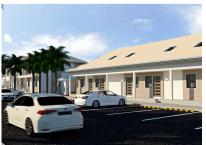

#### The Woodlands - 1 Bed w/ Loft (Greenheart Unit 5)

- Cable TV
- Den
- Fence
- Kitchen area
- Patio

Costs

Pest in

Maintenance Costs

- Refrigerator
- Storm Windows

- Central AC
- Dishwasher
- **Furnished: Partially**
- Microwave

- Pool
- Septic
- Washer/Dryer: Yes

- City Water
- Family Room
- Kitchen
- Oven: Yes
- Porch: Unscreened
- Stories: 2

Maintenance