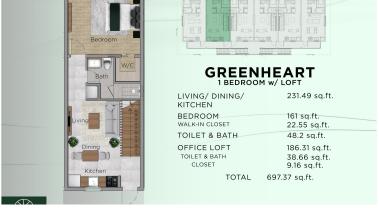

### The Woodlands - 1 Bed w/ Loft (Greenheart Unit 5)

Woodlands is a new development in up in coming Frank Sound.

Woodlands is an extraordinary place to call home, our vibrant town home community is an exciting sophisticated level of class for an elevated living experience with smart technology in mind.

#### The Woodlands - 1 Bed w/ Loft (Greenheart Unit 5)

- Cable TV
- Den
- Fence
- Kitchen area
- Patio

Costs

Pest in

Maintenance Costs

- Refrigerator
- Storm Windows

- Central AC
- Dishwasher
- **Furnished: Partially**
- Microwave

- Pool
- Septic
- Washer/Dryer: Yes

- City Water
- Family Room
- Kitchen
- Oven: Yes
- Porch: Unscreened
- Stories: 2

Maintenance

#### ADDITIONAL INFORMATION

Yes

| Furnished Total # of Units      | Partially | Title<br>Construction             | The Woodlands - 1 Bed w/<br>Loft (Greenheart Unit 5)<br>Block | Class<br>Stories              | Pre-Construction |
|---------------------------------|-----------|-----------------------------------|---------------------------------------------------------------|-------------------------------|------------------|
| Foundation                      | Slab      | Strata #                          | TBD                                                           |                               | -                |
| RUNNING COSTS                   |           |                                   |                                                               |                               |                  |
| Monthly<br>Maintenance<br>Costs | CI\$1     | Sewage in<br>Maintenance<br>Costs | Yes                                                           | AC in<br>Maintenance<br>Costs | Yes              |
| Gardening in<br>Maintenance     | Yes       | TV in<br>Maintenance              | Yes                                                           | Insurance<br>Included in      | Yes              |