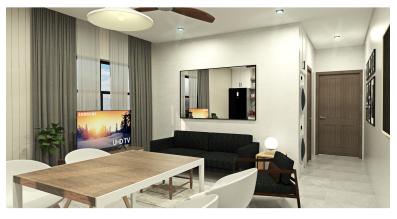

### The Woodlands - 1 Bed w/ Loft (Greenheart Unit 5)

Woodlands is a new development in up in coming Frank Sound.

Woodlands is an extraordinary place to call home, our vibrant town home community is an exciting sophisticated level of class for an elevated living experience with smart technology in mind.

#### The Woodlands - 1 Bed w/ Loft (Greenheart Unit 5)

- Cable TV
- Den
- Fence
- Kitchen area
- Patio

Costs

Pest in

Maintenance Costs

- Refrigerator
- Storm Windows

- Central AC
- Dishwasher
- **Furnished: Partially**
- Microwave

- Pool
- Septic
- Washer/Dryer: Yes

- City Water
- Family Room
- Kitchen
- Oven: Yes
- Porch: Unscreened
- Stories: 2

Maintenance