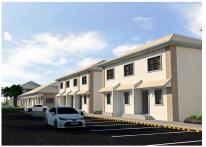

#### The Woodlands - 1 Bed w/ Loft (Greenheart Unit 5)

- Cable TV
- Den
- Fence
- Kitchen area
- Patio

Costs

Pest in

Maintenance Costs

- Refrigerator
- Storm Windows

- Central AC
- Dishwasher
- **Furnished: Partially**
- Microwave

- Pool
- Septic
- Washer/Dryer: Yes

- City Water
- Family Room
- Kitchen
- Oven: Yes
- Porch: Unscreened
- Stories: 2

Maintenance