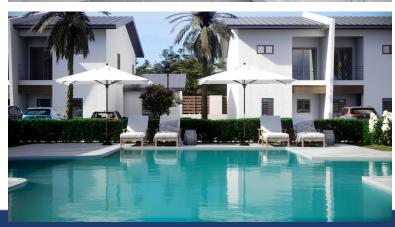

## #33 RIA DEVELOPMENT | 2 BED

- Central AC
- Furnished: Yes
- Kitchen area
- Oven: Yes
- Stove: Electric

- Dining Area
- Gym
- Living Room
- Poo
- Washer/Dryer: Yes

- Dishwasher
- Kitchen
- Microwave
- Refrigerator