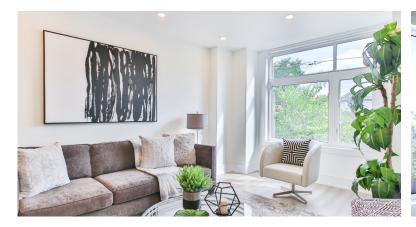

## #33 RIA DEVELOPMENT | 2 BED

- Central AC
- Furnished: Yes
- Kitchen area
- Oven: Yes
- Stove: Electric

- Dining Area
- Gym
- Living Room
- Poo
- Washer/Dryer: Yes

- Dishwasher
- Kitchen
- Microwave
- Refrigerator