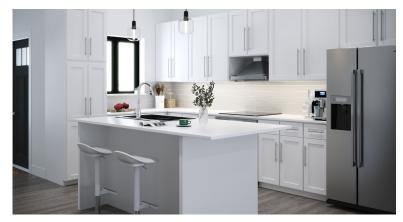

### #23 RIA DEVELOPMENT | 1 BED

- Central AC
- Dishwasher
- Kitchen
- Microwave
- Refrigerator
- Washer/Dryer: Yes

- City Water
- Furnished: Yes
- Kitchen area
- Oven: Yes
- Sewer

- Dining Area
- Gym
- Living Room
- Pool
- Stove: Electric