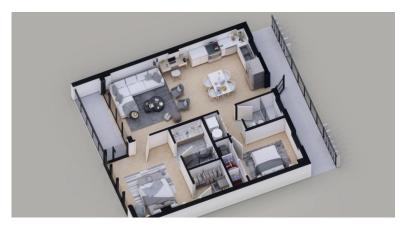

## BEACH GROVES GROUND FLOOR | 2 BED

And now for something completely different !Beach Groves condominium will be a Resort style complex designed to satisfy the Owners wishing to be away from the maddening crowd. With a sustainableAnd Eco friendly design and location in the super quiet beach area of Pease Bay , across from the Meager Pond Protected Bird Sanctuary.

## **BEACH GROVES** GROUND FLOOR | 2 BED

- City Water
- Elevator
- Kitchen
- Microwave
- Pool
- Sewer
- Water Frontage

- Dining Area
- Garage: Yes
- Kitchen area
- Oven: Yes
- Refrigerator
- Stories: 1

- Disposal
- Gym
- Living Room
- Patio
- Septic
- Washer/Dryer: Yes