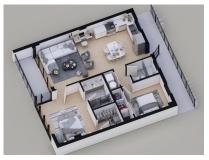

## BEACH GROVES SECOND FLOOR | 2 BED

And now for something completely different !Beach Groves condominium will be a Resort style complex designed to satisfy the Owners wishing to be away from the maddening crowd. With a sustainableAnd Eco friendly design and location in the super quiet beach area of Pease Bay , across from the Meager Pond Protected Bird Sanctuary.

# BEACH GROVES SECOND FLOOR | 2 BED

2024 © RE/MAX Cayman Islands. All rights reserved. Proud member of CIREBA.

The information contained herein has been furnished by the owner(s) and/or their nominee and represented by them to be accurate. RE/MAX Cayman Islands, its agents and employees disclaim any liability or responsibility for any inaccuracies, errors, or omissions in the represented information. All the information contained herein is subject to errors, omissions, price changes, prior sale, or withdrawal, without notice and is at all times subject to verification by the purchaser(s).

# **BEACH GROVES** SECOND FLOOR | 2 BED

| • City | Water |
|--------|-------|
|--------|-------|

- Disposal
- Garage: Yes
- Kitchen area
- Oven: Yes
- Septic
- Washer/Dryer: Yes