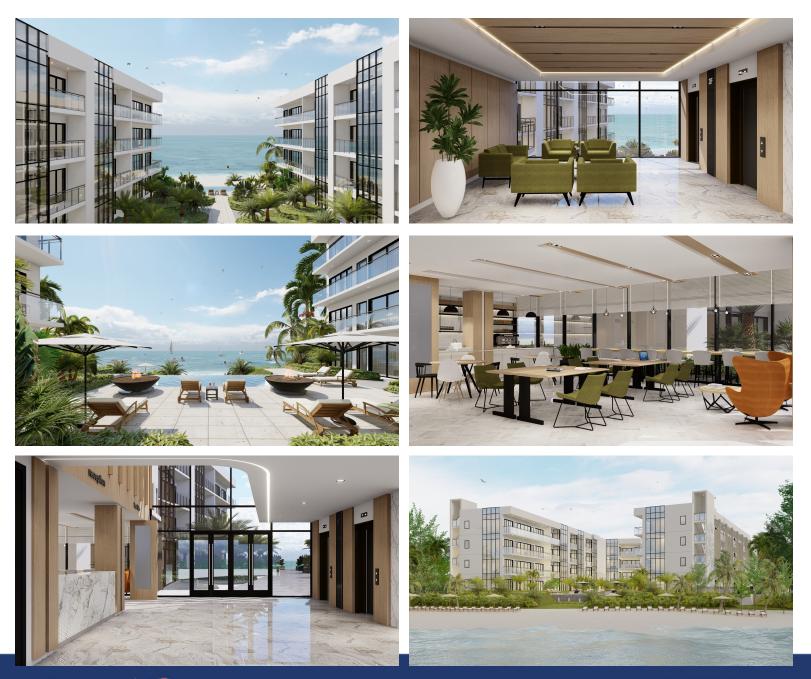

## BEACH GROVES SECOND FLOOR | 2 BED

And now for something completely different !Beach Groves condominium will be a Resort style complex designed to satisfy the Owners wishing to be away from the maddening crowd. With a sustainableAnd Eco friendly design and location in the super quiet beach area of Pease Bay , across from the Meager Pond Protected Bird Sanctuary.

# BEACH GROVES SECOND FLOOR | 2 BED

2024 © RE/MAX Cayman Islands. All rights reserved. Proud member of CIREBA.

The information contained herein has been furnished by the owner(s) and/or their nominee and represented by them to be accurate. RE/MAX Cayman Islands, its agents and employees disclaim any liability or responsibility for any inaccuracies, errors, or omissions in the represented information. All the information contained herein is subject to errors, omissions, price changes, prior sale, or withdrawal, without notice and is at all times subject to verification by the purchaser(s).

### ADDITIONAL INFORMATION

| ۲ | Dining Area |
|---|-------------|
| ۲ | Elevator    |

- Gym
- Living Room
- Pool
- Sewer
- Water Frontage

Stories: 1

| Aprx Water<br>Frontage | 200  | Title        | BEACH GROVES SECOND<br>FLOOR   2 BED | Class            | Pre-Construction |
|------------------------|------|--------------|--------------------------------------|------------------|------------------|
| Total # of Units       | 39   | Construction |                                      | Land Certificate | Not Issued       |
| Water Frontage         | Yes  | Floor Level  | 2                                    | Stories          | 1                |
| Foundation             | Slab | Strata #     | 1                                    |                  |                  |
|                        |      |              |                                      |                  |                  |