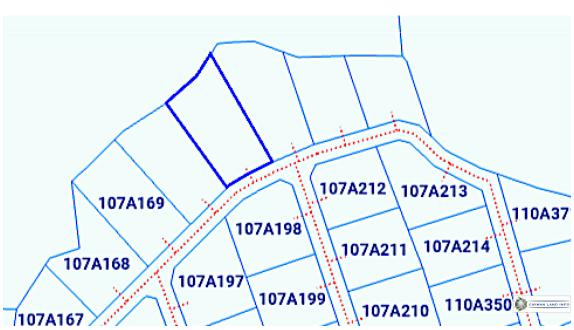

## **BRAC BLUFF LAND 0.36** ACRE

Awesome piece of land located on the Bluff, if elevation wonderful view of the sea. call now.

Location: Cayman Brac MLS: 416304

**Contact James** james.bovell@bovell.ky +1 (345) 945 4000

## BRAC BLUFF LAND 0.36 ACRE