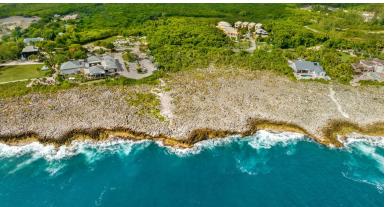

## FOR SALE USD\$2,000,000

Current

#### PEDRO BLUFF OCEAN FRONT LAND 2.43 ACRES







Build your dream island home on an incredible 2. 43 acres (105,851 square feet) of prime Pedro Bluff oceanfront property that is nestled on the southern oceanside of Pedro Castle Road adjacent to Grand Cayman's most iconic historical and symbolic property, Pedro Castle.

Location: Savannah / Lower Valley

MLS: 416437



Contact James james.bovell@bovell.ky +1 (345) 945 4000



RE/MAX
CAYMAN ISLANDS

[Set of the Schale Product of County of Cou



# FOR SALE USD\$2,000,000

Current

### PEDRO BLUFF OCEAN FRONT LAND 2.43 ACRES













## FOR SALE USD\$2,000,000

Current

### PEDRO BLUFF OCEAN FRONT LAND 2.43 ACRES

#### ADDITIONAL INFORMATION

Title PEDRO BLUFF OCEAN FRONT LAND 2.43 ACRESLand Certificate Not Issued

#### **RUNNING COSTS**

| Sewage in<br>Maintenance<br>Costs | No | AC in No<br>Maintenance<br>Costs           | Gardening in No<br>Maintenance<br>Costs | O |
|-----------------------------------|----|--------------------------------------------|-----------------------------------------|---|
| TV in<br>Maintenance<br>Costs     | No | Insurance No<br>Included in<br>Maintenance | Pest in No<br>Maintenance<br>Costs      | O |