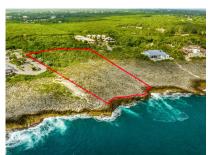

## FOR SALE USD\$2,000,000

Current

#### PEDRO BLUFF OCEAN FRONT LAND 2.43 ACRES







Build your dream island home on an incredible 2. 43 acres (105,851 square feet) of prime Pedro Bluff oceanfront property that is nestled on the southern oceanside of Pedro Castle Road adjacent to Grand Cayman's most iconic historical and symbolic property, Pedro Castle.

Location: Savannah / Lower Valley

MLS: 416437



Contact James james.bovell@bovell.ky +1 (345) 945 4000



RE/MAX
CAYMAN ISLANDS

[Set of the Schale Product of County of Cou



# FOR SALE USD\$2,000,000

Current

### PEDRO BLUFF OCEAN FRONT LAND 2.43 ACRES













## FOR SALE USD\$2,000,000

Current

### PEDRO BLUFF OCEAN FRONT LAND 2.43 ACRES

#### ADDITIONAL INFORMATION

Title PEDRO BLUFF OCEAN FRONT LAND 2.43 ACRESLand Certificate Not Issued

#### **RUNNING COSTS**

| Sewage in<br>Maintenance<br>Costs | No | A