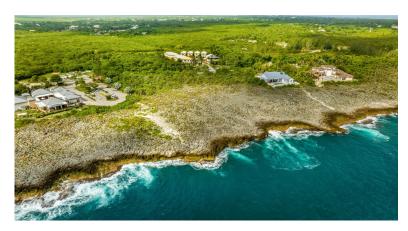

#### PEDRO BLUFF OCEAN FRONT LAND 2.43 ACRES

Build your dream island home on an incredible 2. 43 acres (105,851 square feet) of prime Pedro Bluff oceanfront property that is nestled on the southern oceanside of Pedro Castle Road adjacent to Grand Cayman's most iconic historical and symbolic property, Pedro Castle.