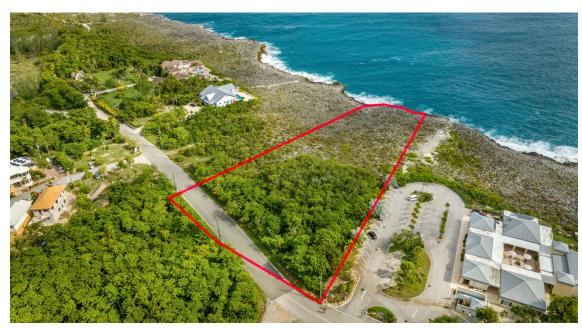

#### PEDRO BLUFF OCEAN FRONT LAND 2.43 ACRES

Build your dream island home on an incredible 2. 43 acres (105,851 square feet) of prime Pedro Bluff oceanfront property that is nestled on the southern oceanside of Pedro Castle Road adjacent to Grand Cayman's most iconic historical and symbolic property, Pedro Castle.

Location: Savannah / Lower Valley

MLS: 416437

Contact James james.bovell@bovell.ky +1 (345) 945 4000

RE/MAX
CAYMAN ISLANDS

[Set of the Schale Product of County of Cou