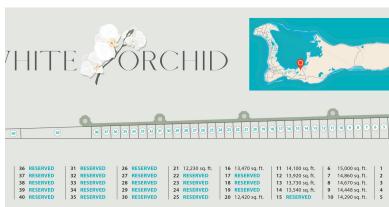

### White Orchid - New Savannah Community - L28

Introducing the newest single family home community in peaceful Savannah, White Orchid. Located off Hirst Road, this 38 lot community will be highly sought after.

#### ADDITIONAL INFORMATION

| Title | White Orchid - New       | Class | Pre-Construction | Total # of Units | 31 |
|-------|--------------------------|-------|------------------|------------------|----|
|       | Savannah Community - L28 |       |                  |                  |    |