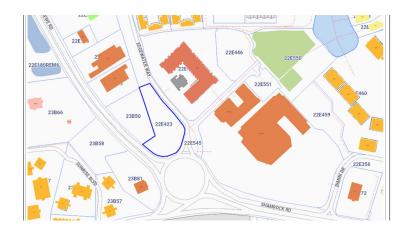

# Harbour Point First Floor Unit 7

Harbour Point will soon be under construction. This building is an exclusive, cutting edge commercial development in the fast growing and popular Grand Harbour area.

Location: Prospect MLS: 416566