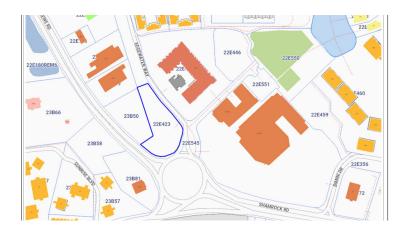

# Harbour Point First Floor Unit 6

Harbour Point will soon be under construction. This building is an exclusive, cutting edge commercial development in the fast growing and popular Grand Harbour area.

Location: Prospect MLS: 416565