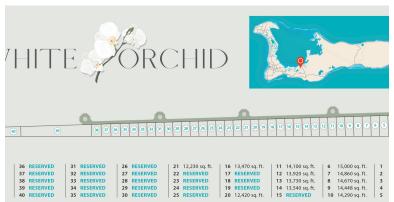

## White Orchid - New Savannah Community - L30

Introducing the newest single family home community in peaceful Savannah, White Orchid. Located off Hirst Road, this 38 lot community will be highly sought after.

## ADDITIONAL INFORMATION

| Title                             | White Orchid - New<br>Savannah Community - L30 | Class                                   | Pre-Construction | Total # of Units                     | 31 |
|-----------------------------------|------------------------------------------------|-----------------------------------------|------------------|--------------------------------------|----|
| RUNNING COSTS                     |                                                |                                         |                  |                                      |    |
| Sewage in<br>Maintenance<br>Costs | No                                             | AC in<br>Maintenance<br>Costs           | No               | Gardening in<br>Maintenance<br>Costs | No |
| TV in<br>Maintenance<br>Costs     | No                                             | Insurance<br>Included in<br>Maintenance | No               | Pest in<br>Maintenance<br>Costs      | No |