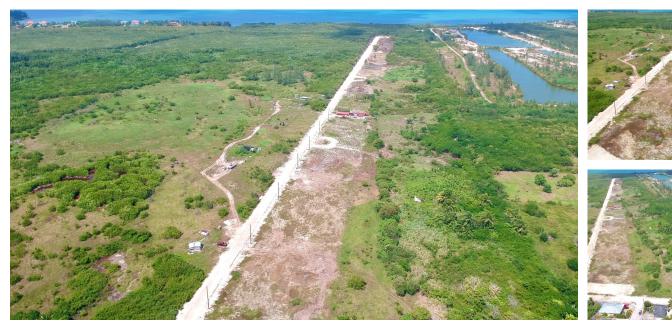

## White Orchid - New Savannah Community - L30

Introducing the newest single family home community in peaceful Savannah, White Orchid. Located off Hirst Road, this 38 lot community will be highly sought after.