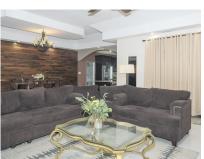

### Single Family Home -Little Savannah Gardens

- Cable TV
- Dining Area
- Fence
- Kitchen area
- Multi-Zone AC
- Security

**Furnished** 

Costs

Utility Room

- City Water
- Dishwasher
- Furnished: Partially
- Living Room
- Oven: Gas
- Septic

Title

Washer/Dryer: Yes

- Den
- Family Room
- Kitchen
- Microwave
- Refrigerator
- Stove: Gas

Construction

Costs