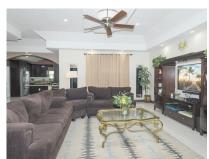

### Single Family Home -Little Savannah Gardens

- Cable TV
- Dining Area
- Fence
- Kitchen area
- Multi-Zone AC
- Security

**Furnished** 

Costs

Utility Room

- City Water
- Dishwasher
- Furnished: Partially
- Living Room
- Oven: Gas
- Septic

Title

Washer/Dryer: Yes

- Den
- Family Room
- Kitchen
- Microwave
- Refrigerator
- Stove: Gas

Construction

Costs