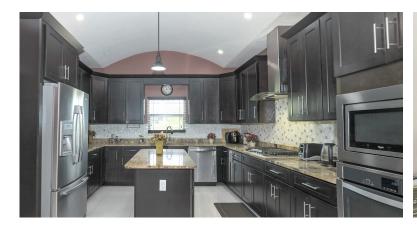

### Single Family Home -Little Savannah Gardens

- Cable TV
- Dining Area
- Fence
- Kitchen area
- Multi-Zone AC
- Security

**Furnished** 

Costs

Utility Room

- City Water
- Dishwasher
- Furnished: Partially
- Living Room
- Oven: Gas
- Septic

Title

Washer/Dryer: Yes

- Den
- Family Room
- Kitchen
- Microwave
- Refrigerator
- Stove: Gas

Construction

Costs