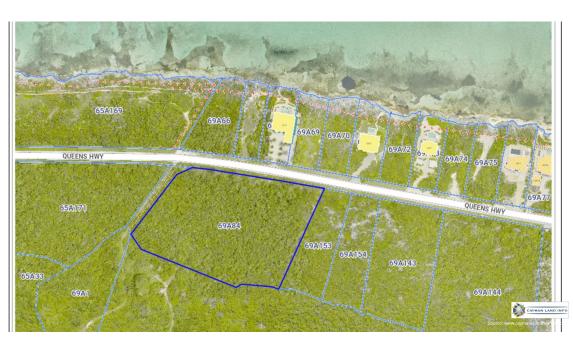

# Queen's Highway Subdivision Lot #4

Perfect location to build a spacious home or cottage for those weekend getaways that you and your family will enjoy for many years to come. Let the soothing breeze and tranquility of East End captivate you.

Location: East End MLS: 416869

Contact James james.bovell@bovell.ky +1 (345) 945 4000

2024 © RE/MAX Cayman Islands. All rights reserved. Proud member of CIREBA.