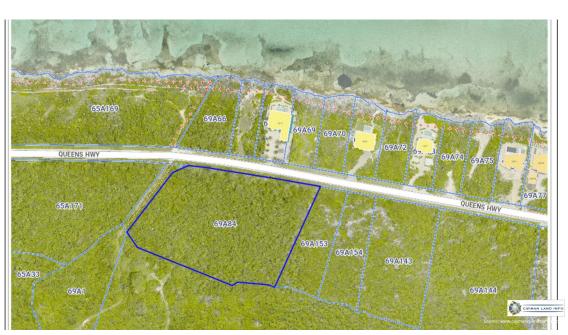

# Queen's Highway Subdivision Lot #5

Perfect location to build a spacious home or cottage for those weekend getaways that you and your family will enjoy for many years to come. Let the soothing breeze and tranquility of East End captivate you.

Location: East End MLS: 416870

Contact James james.bovell@bovell.ky +1 (345) 945 4000