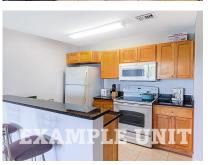

### #177F Lakeside 1 Bed Condo in Rare **Prime Location**

- Cable TV
- Dining Area
- Gym
- Living Room
- Patio

Costs

- Refrigerator
- Stove: Electric

- Central AC
- Dishwasher
- Kitchen
- Microwave
- Pool
- Sewer
- Utility Room

- City Water
- Furnished: Yes
- Kitchen area
- Oven: Electric
- Porch: Unscreened
- Storm Windows
- Washer/Dryer: Yes