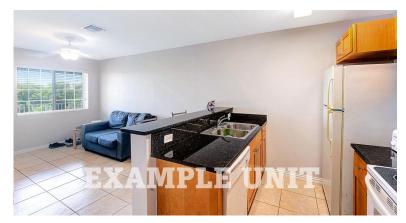

### #177F Lakeside 1 Bed Condo in Rare **Prime Location**

- Cable TV
- Dining Area
- Gym
- Living Room
- Patio

Costs

- Refrigerator
- Stove: Electric

- Central AC
- Dishwasher
- Kitchen
- Microwave
- Pool
- Sewer
- Utility Room

- City Water
- Furnished: Yes
- Kitchen area
- Oven: Electric
- Porch: Unscreened
- Storm Windows
- Washer/Dryer: Yes