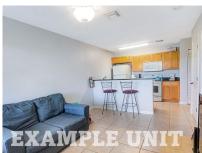

### #177F Lakeside 1 Bed Condo in Rare **Prime Location**

- Cable TV
- Dining Area
- Gym
- Living Room
- Patio

Costs

- Refrigerator
- Stove: Electric

- Central AC
- Dishwasher
- Kitchen
- Microwave
- Pool
- Sewer
- Utility Room

- City Water
- Furnished: Yes
- Kitchen area
- Oven: Electric
- Porch: Unscreened
- Storm Windows
- Washer/Dryer: Yes