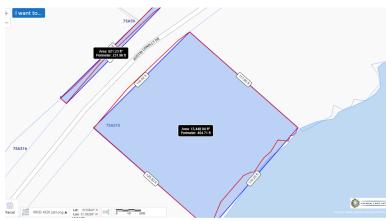

## GUN BAY BEACHFRONT DEVELOPMENT SITE | EAST END

This beautiful 0. 31-acre parcel of white sandy beach is perfect for investment and has approximately 110 ft.

Location: MLS: 417045

Contact James james.bovell@bovell.ky +1 (345) 945 4000

#### ADDITIONAL INFORMATION

110

| Aprx Water<br>Frontage            |      | Title                                   | DEVELOPMENT SITE   EAST<br>END | Water Frontage                       |    |
|-----------------------------------|------|-----------------------------------------|--------------------------------|--------------------------------------|----|
| RUNNING C                         | OSTS |                                         |                                |                                      |    |
| Sewage in<br>Maintenance<br>Costs | No   | AC in<br>Maintenance<br>Costs           | No                             | Gardening in<br>Maintenance<br>Costs | No |
| TV in<br>Maintenance<br>Costs     | No   | Insurance<br>Included in<br>Maintenance | No                             | Pest in<br>Maintenance<br>Costs      | No |