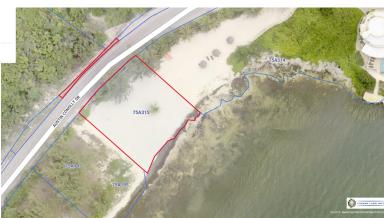

## GUN BAY BEACHFRONT DEVELOPMENT SITE | EAST END

This beautiful 0. 31-acre parcel of white sandy beach is perfect for investment and has approximately 110 ft.

Location: MLS: 417045

Contact James james.bovell@bovell.ky +1 (345) 945 4000

#### ADDITIONAL INFORMATION

110

| Aprx Water<br>Frontage            |      | Title                                   | DEVELOPMENT SITE   EAST<br>END | Water Frontage                       |    |
|-----------------------------------|------|-----------------------------------------|--------------------------------|--------------------------------------|----|
| RUNNING C                         | OSTS |                                         |                                |                                      |    |
| Sewage in<br>Maintenance<br>Costs | No   | AC in<br>Maintenance<br>Costs           | No                             | Gardening in<br>Maintenance<br>Costs | No |
| TV in<br>Maintenance<br>Costs     | No   | Insurance<br>Included in<br>Maintenance | No                             | Pest in<br>Maintenance<br>Costs      | No |