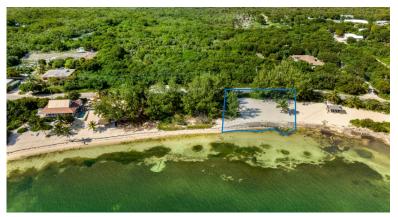

## GUN BAY BEACHFRONT DEVELOPMENT SITE | EAST END

This beautiful 0. 31-acre parcel of white sandy beach is perfect for investment and has approximately 110 ft.

Location: MLS: 417045

Contact James james.bovell@bovell.ky +1 (345) 945 4000

### GUN BAY BEACHFRONT DEVELOPMENT SITE | EAST END

Water Frontage

#### ADDITIONAL INFORMATION

110

| Aprx Water<br>Frontage            |      | Title                                   | DEVELOPMENT SITE   EAST<br>END | Water Frontage                       |    |
|-----------------------------------|------|-----------------------------------------|--------------------------------|--------------------------------------|----|
| RUNNING C                         | OSTS |                                         |                                |                                      |    |
| Sewage in<br>Maintenance<br>Costs | No   | AC in<br>Maintenance<br>Costs           | No                             | Gardening in<br>Maintenance<br>Costs | No |
| TV in<br>Maintenance<br>Costs     | No   | Insurance<br>Included in<br>Maintenance | No                             | Pest in<br>Maintenance<br>Costs      | No |