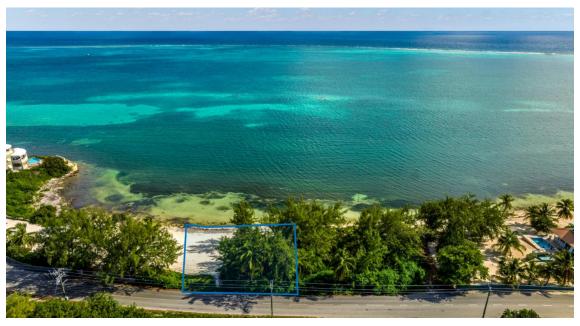

## GUN BAY BEACHFRONT DEVELOPMENT SITE | EAST END

This beautiful 0. 31-acre parcel of white sandy beach is perfect for investment and has approximately 110 ft.

Location: MLS: 417045

Contact James james.bovell@bovell.ky +1 (345) 945 4000

### GUN BAY BEACHFRONT DEVELOPMENT SITE | EAST END

Water Frontage

#### ADDITIONAL INFORMATION

110

| Aprx Water<br>Frontage            |      | Title                                   | DEVELOPMENT SITE   EAST<br>END | Water Frontage                       |    |
|-----------------------------------|------|-----------------------------------------|--------------------------------|--------------------------------------|----|
| RUNNING C                         | OSTS |                                         |                                |                                      |    |
| Sewage in<br>Maintenance<br>Costs | No   | AC in<br>Maintenance<br>Costs           | No                             | Gardening in<br>Maintenance<br>Costs | No |
| TV in<br>Maintenance<br>Costs     | No   | Insurance<br>Included in<br>Maintenance | No                             | Pest in<br>Maintenance<br>Costs      | No |