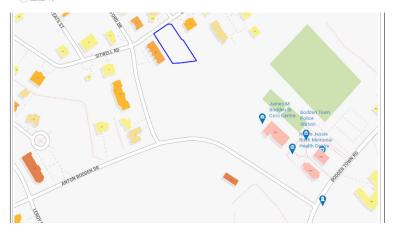

### **MOONLIGHT MEWS**

Introducing Moonlight Mews. This fabulous modern, smooth design home is located in Lookout Gardens.

Location: Bodden Town

MLS: 417099 Built: 2025

Contact James james.bovell@bovell.ky +1 (345) 945 4000