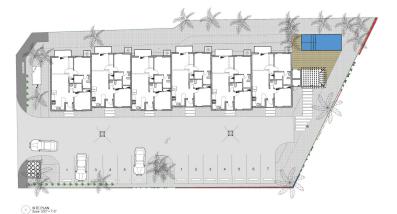

#### ADDITIONAL INFORMATION

| Furnished        | Partially | Title        | MOONLIGHT MEWS | Class       | Pre-Construction |  |  |  |
|------------------|-----------|--------------|----------------|-------------|------------------|--|--|--|
| Total # of Units | 6         | Construction | Block          | Floor Level | 1                |  |  |  |
| Stories          | 1         | Foundation   | Slab           | Strata #    | TBA              |  |  |  |
| RUNNING COSTS    |           |              |                |             |                  |  |  |  |