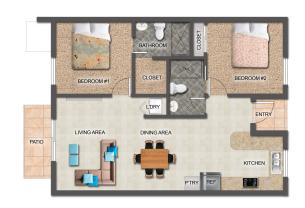

#### **MOONLIGHT MEWS**

- Cable TV
- Dining Area
- Living Room
- Stories: 1

Included in

Maintenance

- Central AC
- Furnished: Partially
- Oven: Yes
- Storm Windows

- City Water
- Kitchen
- Septic
- Stove: Electric