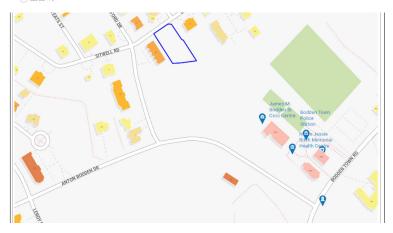

### **MOONLIGHT MEWS**

Introducing Moonlight Mews. This fabulous modern, smooth design home is located in Lookout Gardens.

Location: Bodden Town

MLS: 417100 Built: 2025

Contact James james.bovell@bovell.ky +1 (345) 945 4000