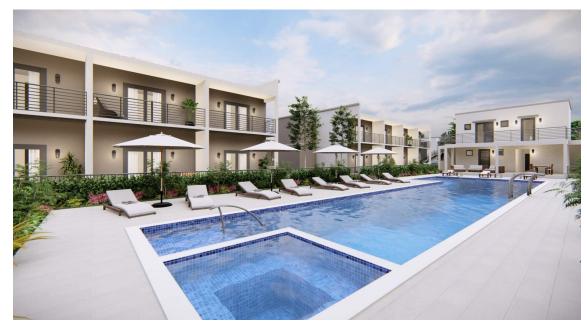

## YARL 1 BED + DEN #25 PHASE 2

Introducing George Town's newest, multi-phase residential community, YARL! With the incredible demand of Phase 1, we are now launching Phase 2! YARL is filled with amenities including a lovely pool area, pickleball court, gym, clubhouse and kids play area to name a few. This gated community is conveniently located on Linford Pierson Highway next to Downtown Reach.

# YARL 1 BED + DEN #25 PHASE 2

- Breakfast
- City Water
- Family Room
- Health Center
- Living Room
- Patio
- Refrigerator
- Storm Windows
- Washer/Dryer: Yes

- Cable TV
- Dining Area
- Fence
- Kitchen
- Microwave
- Pickle ball court
- Septic
- Stove: Electric

- Central AC
- Dishwasher
- Gym
- Kitchen area
- Oven: Yes
- Pool
- Stories: 1
- **Tennis**