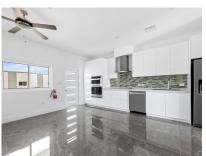

#### YARL 1 BED #26 PHASE 2

- Breakfast
- City Water
- Family Room
- Health Center
- Living Room
- Patio
- Refrigerator
- Storm Windows
- Washer/Dryer: Yes

- Cable TV
- Dining Area
- Fence
- Kitchen
- Microwave
- Pickle ball court
- Septic
- Stove: Electric

- Central AC
- Dishwasher
- Gym
- Kitchen area
- Oven: Yes
- Pool
- Stories: 1
- **Tennis**