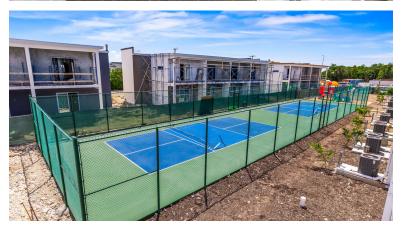

#### YARL 1 BED #26 PHASE 2

- Breakfast
- City Water
- Family Room
- Health Center
- Living Room
- Patio
- Refrigerator
- Storm Windows
- Washer/Dryer: Yes

- Cable TV
- Dining Area
- Fence
- Kitchen
- Microwave
- Pickle ball court
- Septic
- Stove: Electric

- Central AC
- Dishwasher
- Gym
- Kitchen area
- Oven: Yes
- Pool
- Stories: 1
- **Tennis**