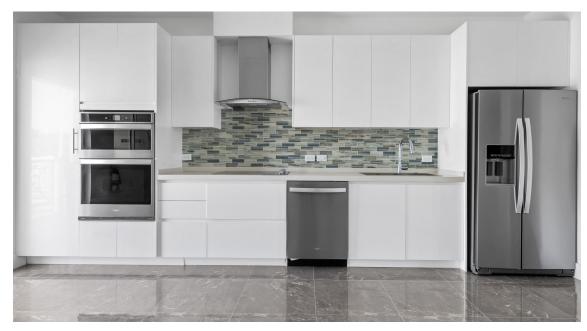

### YARL 1 BED #18 PHASE 2

- Breakfast
- City Water
- Family Room
- Health Center
- Living Room
- Patio
- Refrigerator
- Storm Windows
- Washer/Dryer: Yes

- Cable TV
- Dining Area
- Fence
- Kitchen
- Microwave
- Pickle ball court
- Septic
- Stove: Electric

- Central AC
- Dishwasher
- Gym
- Kitchen area
- Oven: Yes
- Pool
- Stories: 1
- **Tennis**