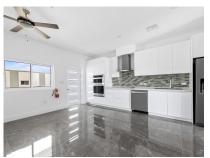

### YARL 1 BED #18 PHASE 2

- Breakfast
- City Water
- Family Room
- Health Center
- Living Room
- Patio
- Refrigerator
- Storm Windows
- Washer/Dryer: Yes

- Cable TV
- Dining Area
- Fence
- Kitchen
- Microwave
- Pickle ball court
- Septic
- Stove: Electric

- Central AC
- Dishwasher
- Gym
- Kitchen area
- Oven: Yes
- Pool
- Stories: 1
- **Tennis**