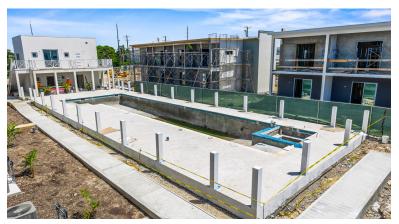

#### YARL 1 BED #22 PHASE 2

Introducing George Town's newest, multi-phase residential community, YARL! With the incredible demand of Phase 1, we are now launching Phase 2! YARL is filled with amenities including a lovely pool area, pickleball court, gym, clubhouse and kids play area to name a few. This gated community is conveniently located on Linford Pierson Highway next to Downtown Reach.

### YARL 1 BED #22 PHASE 2

- Breakfast
- City Water
- Family Room
- Health Center
- Living Room
- Patio
- Refrigerator
- Storm Windows
- Washer/Dryer: Yes

- Cable TV
- Dining Area
- Fence
- Kitchen
- Microwave
- Pickle ball court
- Septic
- Stove: Electric

- Central AC
- Dishwasher
- Gym
- Kitchen area
- Oven: Yes
- Pool
- Stories: 1
- Tennis