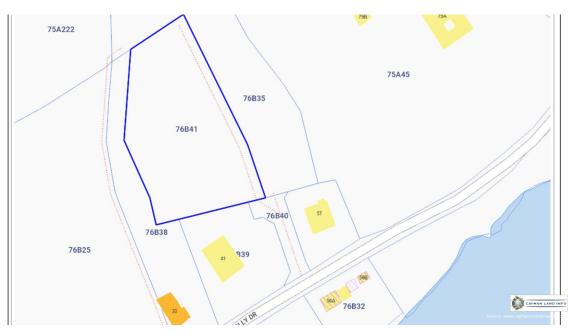

## **East End Land**

With over an acre of land, it is an ideal site for you to build your dream home. Situated just across from the Caribbean Sea, featuring spectacular views and a cooling breeze from the Sea.