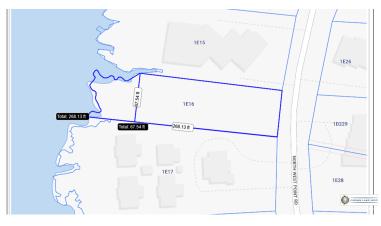

### Incredible Waterfront House Lot on North West Point Road

Welcome to a rare opportunity to own an elevated parcel of waterfront land to build your dream home! Nestled along North West Point Road, this spectacular 0. 4 acre seafront house lot offers an unparalleled canvas for your dream waterfront property.

Location: West Bay MLS: 417250

**Contact James** james.bovell@bovell.ky +1 (345) 945 4000

2024 © RE/MAX Cayman Islands. All rights reserved. Proud member of CIREBA.