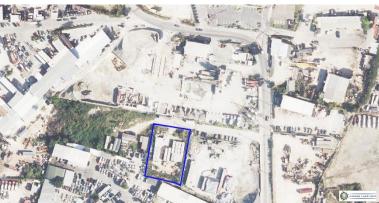

## Heavy Industrial Development Land off Seymour Drive-Massive Reduction!!- Motivated Seller

One of the most prime development land parcels available! High traffic location with all the attributes needed for a successful mixed-use commercial/industrial development with Heavy Industrial Zoning. Perfect location for a warehouse.

Location: George Town

MLS: 417257

Contact James james.bovell@bovell.ky +1 (345) 945 4000

2024 © RE/MAX Cayman Islands. All rights reserved. Proud member of CIREBA.