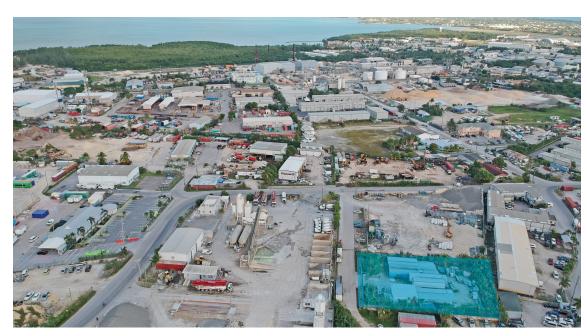

## Heavy Industrial Development Land off Seymour Drive-Massive Reduction!!- Motivated Seller

One of the most prime development land parcels available! High traffic location with all the attributes needed for a successful mixed-use commercial/industrial development with Heavy Industrial Zoning. Perfect location for a warehouse.

Location: George Town

MLS: 417257

Contact James james.bovell@bovell.ky +1 (345) 945 4000

2024 © RE/MAX Cayman Islands. All rights reserved. Proud member of CIREBA.