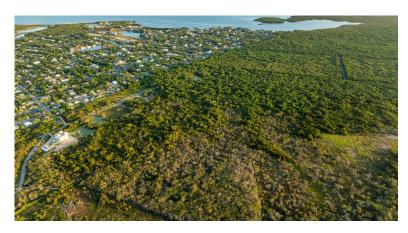

#### DEVELOPMENT LAND WITH POTENTIAL ACCESS TO NORTH SOUND | 152 ACRES WATER FRONT

This is a tremendous opportunity to secure a large (152-acre) site with potential access to the North Sound. This parcel is in the Duck Pond area with over 1,700 running feet of water frontage, most of this parcel is zoned agricultural residential (122 acres, allowing 2 houses per acre with its current Zoning) with a section towards the north ocean fronting boundary rezoned as a mangrove buffer (30 acre).

### DEVELOPMENT LAND WITH POTENTIAL ACCESS TO NORTH SOUND | 152 ACRES WATER FRONT

2024 © RE/MAX Cayman Islands. All rights reserved. Proud member of CIREBA.

Each office is independently owned and operated | Monther of CRESA and M.