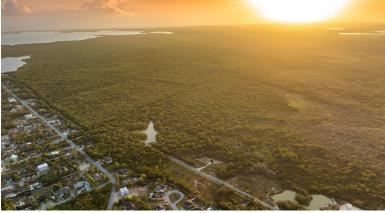

#### DEVELOPMENT LAND WITH POTENTIAL ACCESS TO NORTH SOUND | 152 ACRES WATER FRONT

This is a tremendous opportunity to secure a large (152-acre) site with potential access to the North Sound. This parcel is in the Duck Pond area with over 1,700 running feet of water frontage, most of this parcel is zoned agricultural residential (122 acres, allowing 2 houses per acre with its current Zoning) with a section towards the north ocean fronting boundary rezoned as a mangrove buffer (30 acre).