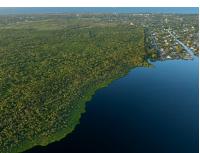

#### DEVELOPMENT LAND WITH POTENTIAL ACCESS TO NORTH SOUND | 152 ACRES WATER FRONT

This is a tremendous opportunity to secure a large (152-acre) site with potential access to the North Sound. This parcel is in the Duck Pond area with over 1,700 running feet of water frontage, most of this parcel is zoned agricultural residential (122 acres, allowing 2 houses per acre with its current Zoning) with a section towards the north ocean fronting boundary rezoned as a mangrove buffer (30 acre).

#### DEVELOPMENT LAND WITH POTENTIAL ACCESS TO NORTH SOUND | 152 ACRES WATER FRONT

Water Frontage