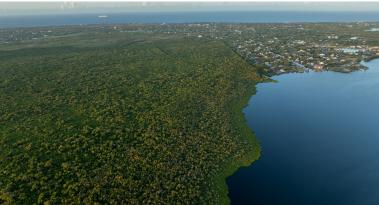

#### DEVELOPMENT LAND WITH POTENTIAL ACCESS TO NORTH SOUND | 152 ACRES WATER FRONT

This is a tremendous opportunity to secure a large (152-acre) site with potential access to the North Sound. This parcel is in the Duck Pond area with over 1,700 running feet of water frontage, most of this parcel is zoned agricultural residential (122 acres, allowing 2 houses per acre with its current Zoning) with a section towards the north ocean fronting boundary rezoned as a mangrove buffer (30 acre).