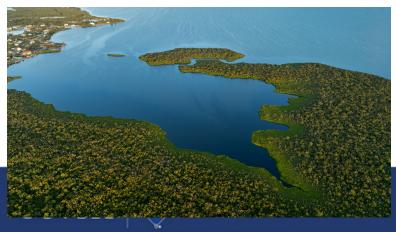

#### DEVELOPMENT LAND WITH POTENTIAL ACCESS TO NORTH SOUND | 152 ACRES WATER FRONT

Water Frontage

#### ADDITIONAL INFORMATION

| Aprx Water<br>Frontage            | 1737 | Title                                   | DEVELOPMENT LAND WITH<br>POTENTIAL ACCESS TO<br>NORTH SOUND   152 ACRES<br>WATER FRONT | Water Frontage                       | Yes |
|-----------------------------------|------|-----------------------------------------|----------------------------------------------------------------------------------------|--------------------------------------|-----|
| RUNNING COSTS                     |      |                                         |                                                                                        |                                      |     |
| Sewage in<br>Maintenance<br>Costs | No   | AC in<br>Maintenance<br>Costs           | No                                                                                     | Gardening in<br>Maintenance<br>Costs | No  |
| TV in<br>Maintenance<br>Costs     | No   | Insurance<br>Included in<br>Maintenance | No                                                                                     | Pest in<br>Maintenance<br>Costs      | No  |