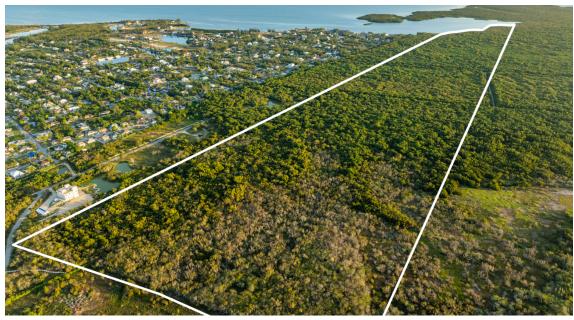

#### DEVELOPMENT LAND WITH POTENTIAL ACCESS TO NORTH SOUND | 152 ACRES WATER FRONT

This is a tremendous opportunity to secure a large (152-acre) site with potential access to the North Sound. This parcel is in the Duck Pond area with over 1,700 running feet of water frontage, most of this parcel is zoned agricultural residential (122 acres, allowing 2 houses per acre with its current Zoning) with a section towards the north ocean fronting boundary rezoned as a mangrove buffer (30 acre).

### DEVELOPMENT LAND WITH POTENTIAL ACCESS TO NORTH SOUND | 152 ACRES WATER FRONT

2024 © RE/MAX Cayman Islands. All rights reserved. Proud member of CIREBA.

Each office is independently owned and operated | Monther of CRESA and M.

#### DEVELOPMENT LAND WITH POTENTIAL ACCESS TO NORTH SOUND | 152 ACRES WATER FRONT

Water Frontage