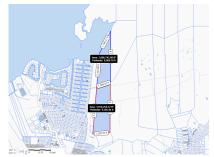

#### DEVELOPMENT LAND WITH POTENTIAL ACCESS TO NORTH SOUND | 152 ACRES WATER FRONT

This is a tremendous opportunity to secure a large (152-acre) site with potential access to the North Sound. This parcel is in the Duck Pond area with over 1,700 running feet of water frontage, most of this parcel is zoned agricultural residential (122 acres, allowing 2 houses per acre with its current Zoning) with a section towards the north ocean fronting boundary rezoned as a mangrove buffer (30 acre).

### DEVELOPMENT LAND WITH POTENTIAL ACCESS TO NORTH SOUND | 152 ACRES WATER FRONT

2024 © RE/MAX Cayman Islands. All rights reserved. Proud member of CIREBA.

Each office is independently owned and operated | Monther of CRESA and M.