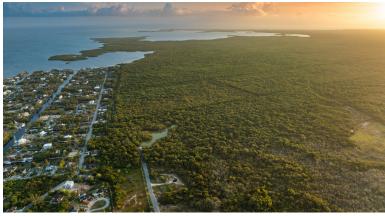

#### DEVELOPMENT LAND WITH POTENTIAL ACCESS TO NORTH SOUND | 152 ACRES WATER FRONT

This is a tremendous opportunity to secure a large (152-acre) site with potential access to the North Sound. This parcel is in the Duck Pond area with over 1,700 running feet of water frontage, most of this parcel is zoned agricultural residential (122 acres, allowing 2 houses per acre with its current Zoning) with a section towards the north ocean fronting boundary rezoned as a mangrove buffer (30 acre).