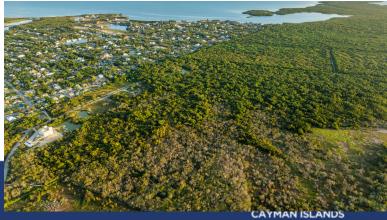

#### DEVELOPMENT LAND WITH POTENTIAL ACCESS TO NORTH SOUND | 152 ACRES WATER FRONT

This is a tremendous opportunity to secure a large (152-acre) site with potential access to the North Sound. This parcel is in the Duck Pond area with over 1,700 running feet of water frontage, most of this parcel is zoned agricultural residential (122 acres, allowing 2 houses per acre with its current Zoning) with a section towards the north ocean fronting boundary rezoned as a mangrove buffer (30 acre).

#### DEVELOPMENT LAND WITH POTENTIAL ACCESS TO NORTH SOUND | 152 ACRES WATER FRONT

Water Frontage