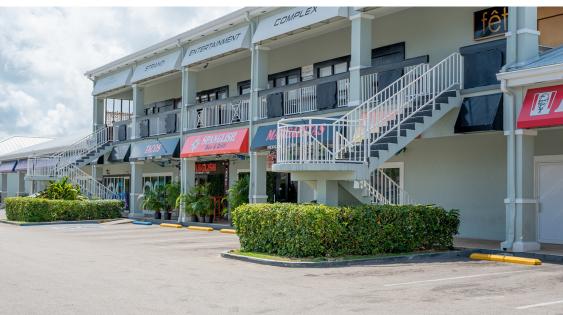

## 4300sf Strand Space to Lease

4300sf of 2nd floor double volume office/bar/entertainment space, available immediately. Elevator access, ample parking, an opportunity to turn this space is something wonderful - think kids parties, video arcade, Dave and Busters in Cayman.

Location: Seven Mile Corridor Built: 2010

Contact James james.bovell@bovell.ky +1 (345) 945 4000

BÔVELL

Current

The information contained herein has been furnished by the owner(s) and/or their nominee and represented by them to be accurate. RE/MAX Cayman Islands, its agents and employees disclaim any liability or responsibility for any inaccuracies, errors, or omissions in the represented information. All the information contained herein is subject to errors, omissions, price changes, prior sale, or withdrawal, without notice and is at all times subject to verification by the purchaser(s).