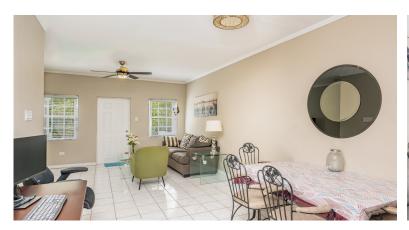

### Parkview Court #5

- Cable TV
- Dining Area
- Furnished: Yes
- Kitchen area
- Oven: Yes
- Refrigerator
- Stove: Electric

- Central AC
- Dishwasher
- Hurricane Shutters
- Living Room
- Pool
- Septic
- Utility Room