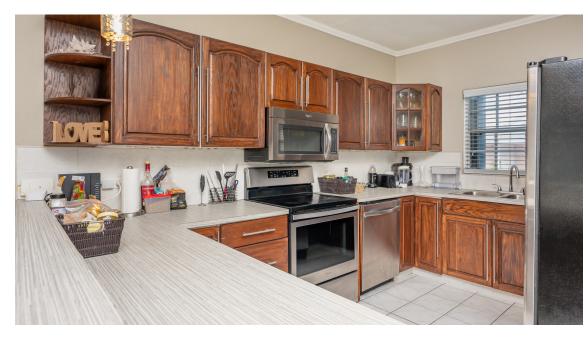

### Parkview Court #5

Located in the tranquil gated community near the Seven Mile Beach Corridor, Unit 5, Park View Court, stands out for itsexceptional value and low Strata fee of CI\$450/month, which includes insurance. This well-maintained unit boasts hurricaneshutters and a private yard.

### Parkview Court #5

- Cable TV
- Dining Area
- Furnished: Yes
- Kitchen area
- Oven: Yes
- Refrigerator
- Stove: Electric

- Central AC
- Dishwasher
- Hurricane Shutters
- Living Room
- Pool
- Septic
- Utility Room

- City Water
- Fence
- Kitchen
- Microwave
- Porch: Unscreened
- Stories: 2
- Washer/Dryer: Yes