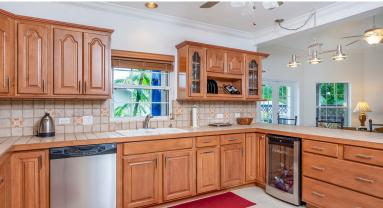

#### 14 Grand Palm Link, South Sound -Impressive 3 Bedroom Home

- Breakfast
- Dishwasher
- Generator
- Kitchen area
- Multi-Zone AC
- Refrigerator
- Stories: 2

Included in

Maintenance

- Cable/Sat TV
- Fence
- **Hurricane Shutters**
- Living Room
- Oven: Yes
- Security
- Stove: Electric

- Dining Area
- Furnished: Yes
- Kitchen
- Microwave
- Patio
- Septic
- Washer/Dryer: Yes