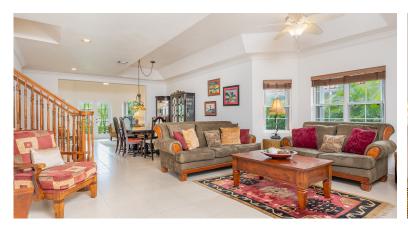

#### 14 Grand Palm Link, South Sound -Impressive 3 Bedroom Home

- Breakfast
- Dishwasher
- Generator
- Kitchen area
- Multi-Zone AC
- Refrigerator
- Stories: 2

Included in

Maintenance

- Cable/Sat TV
- Fence
- **Hurricane Shutters**
- Living Room
- Oven: Yes
- Security
- Stove: Electric

- Dining Area
- Furnished: Yes
- Kitchen
- Microwave
- Patio
- Septic
- Washer/Dryer: Yes