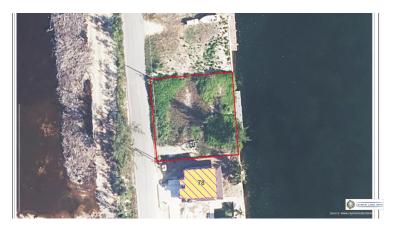

### Bonnie View Estates Prime Canal Lot

Prime Canal Front Lot Located Very Close to North Sound on the West Side of the Bonnie View Estates Development. Fronting on the Very Large Basin, Offering Large Water Views, Enhanced Privacy With the Large Basin Separating Center Island from this Lot.

#### Bonnie View Estates Prime Canal Lot

| - Dock |
|--------|
|        |