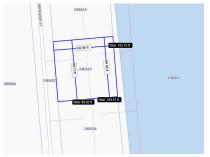

#### ADDITIONAL INFORMATION

| Aprx Water<br>Frontage            | 100 | Title                                   | Bonnie View Estates Prime<br>Canal Lot | Land Certificate                     | Not Issued |  |  |
|-----------------------------------|-----|-----------------------------------------|----------------------------------------|--------------------------------------|------------|--|--|
| RUNNING COSTS                     |     |                                         |                                        |                                      |            |  |  |
| Sewage in<br>Maintenance<br>Costs | No  | AC in<br>Maintenance<br>Costs           | No                                     | Gardening in<br>Maintenance<br>Costs | No         |  |  |
| TV in<br>Maintenance<br>Costs     | No  | Insurance<br>Included in<br>Maintenance | No                                     | Pest in<br>Maintenance<br>Costs      | No         |  |  |