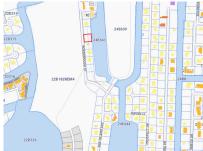

### Bonnie View Estates Prime Canal Lot

Prime Canal Front Lot Located Very Close to North Sound on the West Side of the Bonnie View Estates Development. Fronting on the Very Large Basin, Offering Large Water Views, Enhanced Privacy With the Large Basin Separating Center Island from this Lot.