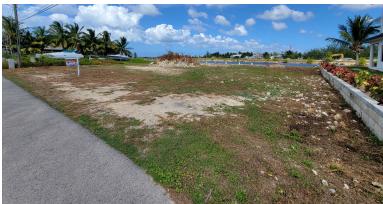

### Bonnie View Estates Prime Canal Lot

Prime Canal Front Lot Located Very Close to North Sound on the West Side of the Bonnie View Estates Development. Fronting on the Very Large Basin, Offering Large Water Views, Enhanced Privacy With the Large Basin Separating Center Island from this Lot.