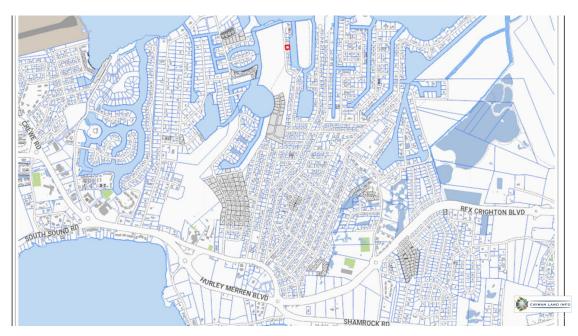

### Bonnie View Estates Prime Canal Lot

Prime Canal Front Lot Located Very Close to North Sound on the West Side of the Bonnie View Estates Development. Fronting on the Very Large Basin, Offering Large Water Views, Enhanced Privacy With the Large Basin Separating Center Island from this Lot.

Location: Spotts MLS: 417329

Contact James james.bovell@bovell.ky +1 (345) 945 4000

2024 © RE/MAX Cayman Islands. All rights reserved. Proud member of CIREBA.