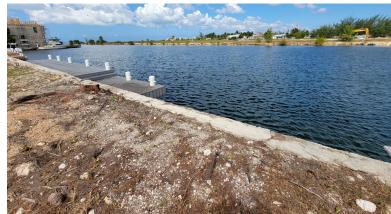

### Bonnie View Estates Prime Canal Lot

Prime Canal Front Lot Located Very Close to North Sound on the West Side of the Bonnie View Estates Development. Fronting on the Very Large Basin, Offering Large Water Views, Enhanced Privacy With the Large Basin Separating Center Island from this Lot.

#### Bonnie View Estates Prime Canal Lot

| - Dock |
|--------|
|        |