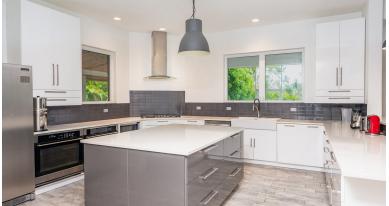

## Lower Valley Family Home #45

- Breakfast
- Den
- Disposal
- Furnished: Yes
- Kitchen area
- Multi-Zone AC
- Porch: Unscreened
- Sewer

Foundation

Utility Room

- Cable TV
- Dining Area
- Family Room
- Garage: 2
- Living Room
- Oven: Yes
- Refrigerator
- Stories: 2
- Washer/Dryer: Yes

- City Water
- Dishwasher
- Fence
- Kitchen
- Microwave
- Pool
- Septic
- Stove: Gas