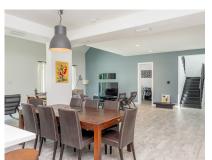

## Lower Valley Family Home #45

- Breakfast
- Den
- Disposal
- Furnished: Yes
- Kitchen area
- Multi-Zone AC
- Porch: Unscreened
- Sewer

Foundation

Utility Room

- Cable TV
- Dining Area
- Family Room
- Garage: 2
- Living Room
- Oven: Yes
- Refrigerator
- Stories: 2
- Washer/Dryer: Yes

- City Water
- Dishwasher
- Fence
- Kitchen
- Microwave
- Pool
- Septic
- Stove: Gas