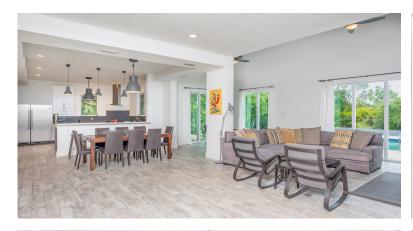

## Lower Valley Family Home #45

- Breakfast
- Den
- Disposal
- Furnished: Yes
- Kitchen area
- Multi-Zone AC
- Porch: Unscreened
- Sewer

Foundation

Utility Room

- Cable TV
- Dining Area
- Family Room
- Garage: 2
- Living Room
- Oven: Yes
- Refrigerator
- Stories: 2
- Washer/Dryer: Yes

- City Water
- Dishwasher
- Fence
- Kitchen
- Microwave
- Pool
- Septic
- Stove: Gas