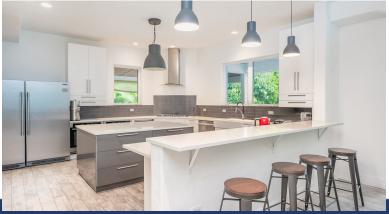

## Lower Valley Family Home #45

- Breakfast
- Den
- Disposal
- Furnished: Yes
- Kitchen area
- Multi-Zone AC
- Porch: Unscreened
- Sewer

Foundation

Utility Room

- Cable TV
- Dining Area
- Family Room
- Garage: 2
- Living Room
- Oven: Yes
- Refrigerator
- Stories: 2
- Washer/Dryer: Yes

- City Water
- Dishwasher
- Fence
- Kitchen
- Microwave
- Pool
- Septic
- Stove: Gas