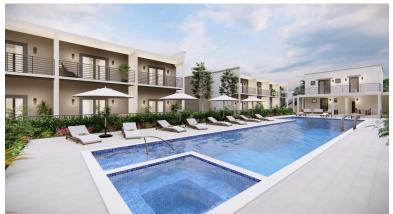

#### YARL 1 BED + DEN #16 PHASE 2

Introducing George Town's newest, multi-phase residential community, YARL! With the incredible demand of Phase 1, we are now launching Phase 2! YARL is filled with amenities including a lovely pool area, pickleball court, gym, clubhouse and kids play area to name a few. This gated community is conveniently located on Linford Pierson Highway next to Downtown Reach.

### YARL 1 BED + DEN #16 PHASE 2

- Breakfast
- City Water
- Family Room
- Health Center
- Living Room
- Patio
- Refrigerator
- Storm Windows
- Washer/Dryer: Yes

- Cable TV
- Dining Area
- Fence
- Kitchen
- Microwave
- Pickle ball court
- Septic
- Stove: Electric

- Central AC
- Dishwasher
- Gym
- Kitchen area
- Oven: Yes
- Pool
- Stories: 1
- **Tennis**