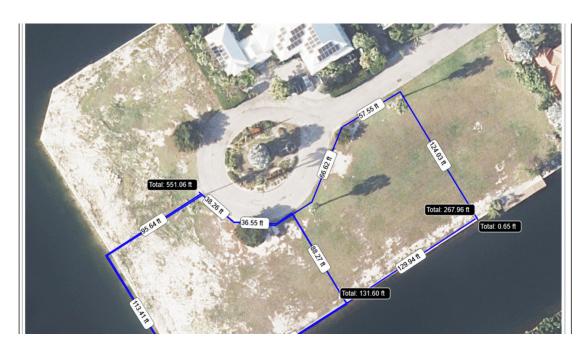

## Crystal Harbour Phase 2 270' Canal waterfront Corner Lot

Cayman's premier residential development recently referred to as "Millionaires Row" offers such a wonderful residential waterfront and marine community. .

## Crystal Harbour Phase 2 270' Canal waterfront Corner Lot

| City Water                           |         | Security                          |                                                             | Water Frontage                          |            |
|--------------------------------------|---------|-----------------------------------|-------------------------------------------------------------|-----------------------------------------|------------|
| ADDITIONAL INFORMATION               |         |                                   |                                                             |                                         |            |
| Aprx Water<br>Frontage               | 270     | Title                             | Crystal Harbour Phase 2 270'<br>Canal waterfront Corner Lot | Euria Certificate                       | Not Issued |
| Water Frontage                       | Yes     |                                   |                                                             |                                         |            |
| RUNNING COSTS                        |         |                                   |                                                             |                                         |            |
| Monthly<br>Maintenance<br>Costs      | US\$347 | Sewage in<br>Maintenance<br>Costs | No                                                          | AC in<br>Maintenance<br>Costs           | No         |
| Gardening in<br>Maintenance<br>Costs | No      | TV in<br>Maintenance<br>Costs     | No                                                          | Insurance<br>Included in<br>Maintenance | No         |
| Pest in                              | No      |                                   |                                                             |                                         |            |