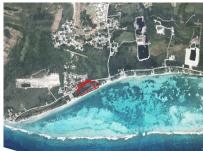

#### Breakers - Over 1,000 Feet of Sandy Beach

Very rare development site with over 1,000 feet of pristine beachfront, high and dry, located on the quiet southern coastline. This site has a considerable 450 feet of depth from the Caribbean Sea, all the way back to the road, allowing ample space for any type of development.

# Breakers - Over 1,000 Feet of Sandy Beach

# Breakers - Over 1,000 Feet of Sandy Beach

City WaterWater Frontage