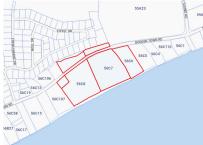

#### Breakers - Over 1,000 Feet of Sandy Beach

Very rare development site with over 1,000 feet of pristine beachfront, high and dry, located on the quiet southern coastline. This site has a considerable 450 feet of depth from the Caribbean Sea, all the way back to the road, allowing ample space for any type of development.

# Breakers - Over 1,000 Feet of Sandy Beach

# Breakers - Over 1,000 Feet of Sandy Beach

City WaterWater Frontage

#### ADDITIONAL INFORMATION

Aprx Water 1130 Title Breakers - Over 1,000 Feet of Land Certificate Not Issued

Water Frontage Yes Sandy Beach