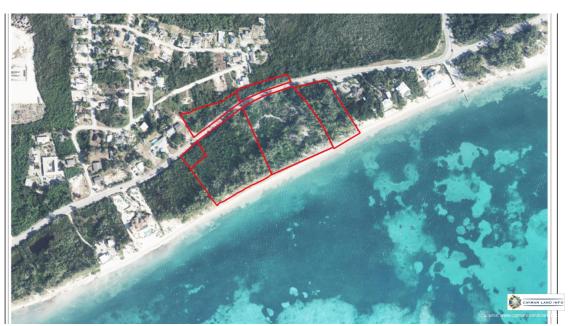

#### Breakers - Over 1,000 Feet of Sandy Beach

Very rare development site with over 1,000 feet of pristine beachfront, high and dry, located on the quiet southern coastline. This site has a considerable 450 feet of depth from the Caribbean Sea, all the way back to the road, allowing ample space for any type of development.

# Breakers - Over 1,000 Feet of Sandy Beach

# Breakers - Over 1,000 Feet of Sandy Beach

City WaterWater Frontage

#### ADDITIONAL INFORMATION

Aprx Water 1130 Title Breakers - Over 1,000 Feet of Land Certificate Not Issued

Water Frontage Yes Sandy Beach